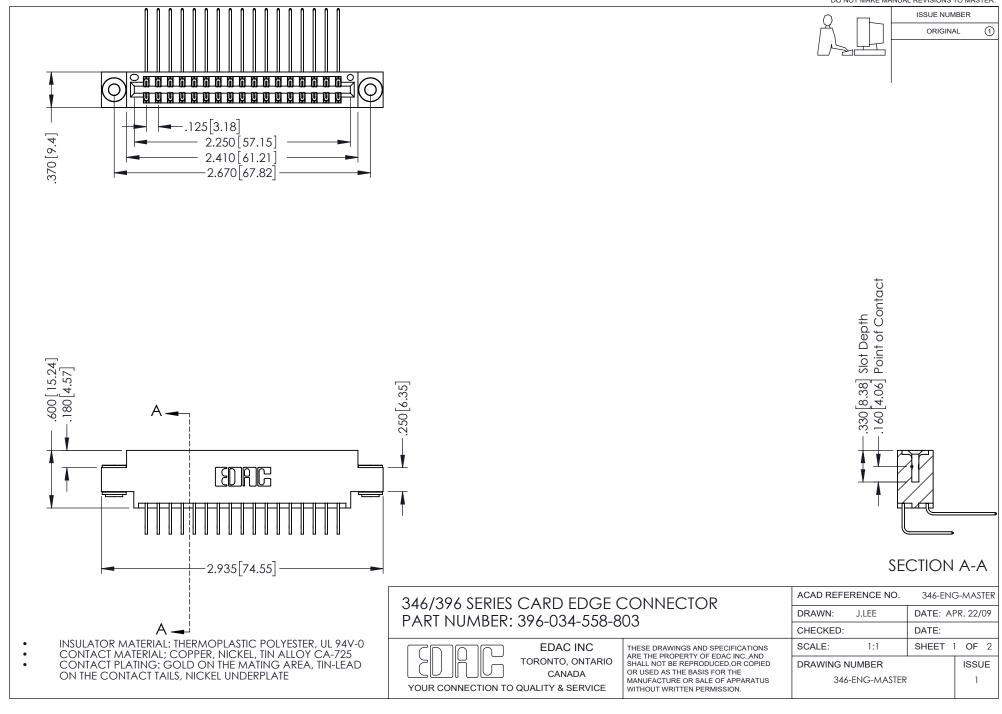

## **Contact Code 556**

INSULATOR MATERIAL: THERMOPLASTIC POLYESTER, UL 94V-0 CONTACT MATERIAL; COPPER, NICKEL, TIN ALLOY CA-725 CONTACT PLATING: GOLD ON THE MATING AREA, TIN-LEAD

ON THE CONTACT TAILS, NICKEL UNDERPLATE

## 346/396 SERIES CARD EDGE CONNECTOR CONTACT CODE 555,556,558,559,560 DIMENSIONS

YOUR CONNECTION TO QUALITY & SERVICE

**EDAC INC** TORONTO, ONTARIO CANADA

THESE DRAWINGS AND SPECIFICATIONS ARE THE PROPERTY OF EDAC INC.,AND SHALL NOT BE REPRODUCED, OR COPIED OR USED AS THE BASIS FOR THE MANUFACTURE OR SALE OF APPARATUS WITHOUT WRITTEN PERMISSION.