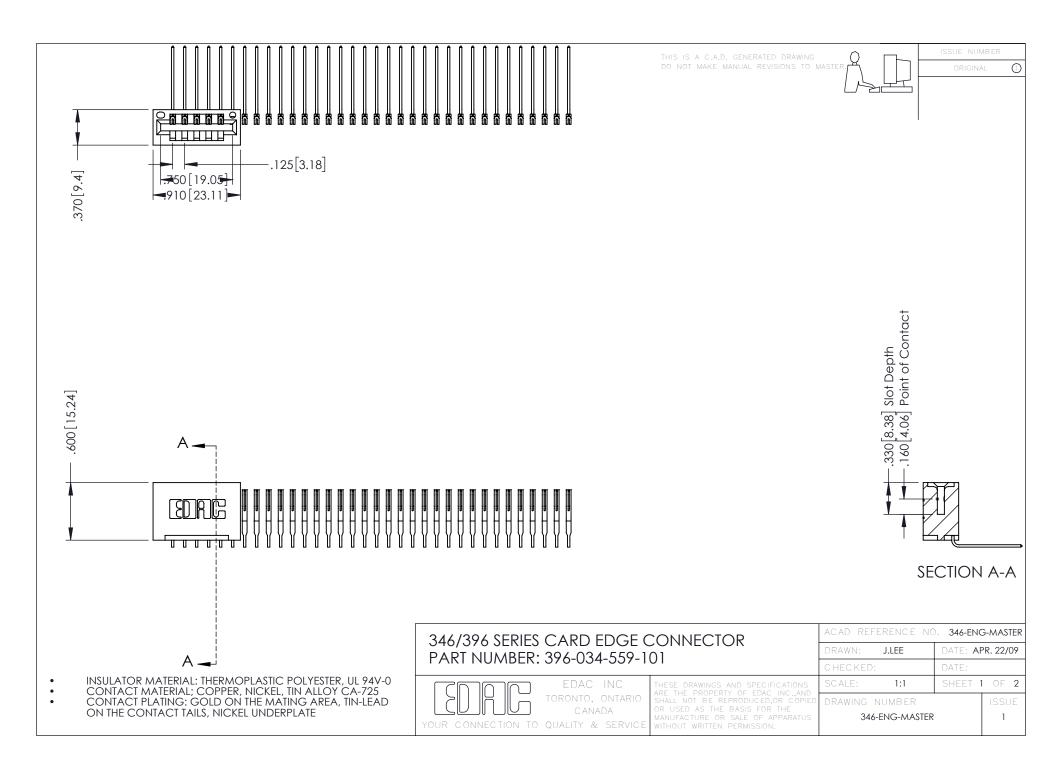

**Contact Code 555** 

**Contact Code 556** 

INSULATOR MATERIAL: THERMOPLASTIC POLYESTER, UL 94V-0 CONTACT MATERIAL; COPPER, NICKEL, TIN ALLOY CA-725

CONTACT PLATING: GOLD ON THE MATING AREA, TIN-LEAD ON THE CONTACT TAILS, NICKEL UNDERPLATE

## 346/396 SERIES CARD EDGE CONNECTOR CONTACT CODE 555,556,558,559,560 DIMENSIONS

YOUR CONNECTION TO QUALITY & SERVICE

|   | ACAD REFERENCE NO. 346-ENG-MASTER |                  |
|---|-----------------------------------|------------------|
|   | DRAWN: J.LEE                      | DATE: APR. 22/09 |
|   | CHECKED:                          | DATE:            |
|   | SCALE: 1:1                        | SHEET 2 OF 2     |
| D | DRAWING NUMBER                    | ISSUE            |