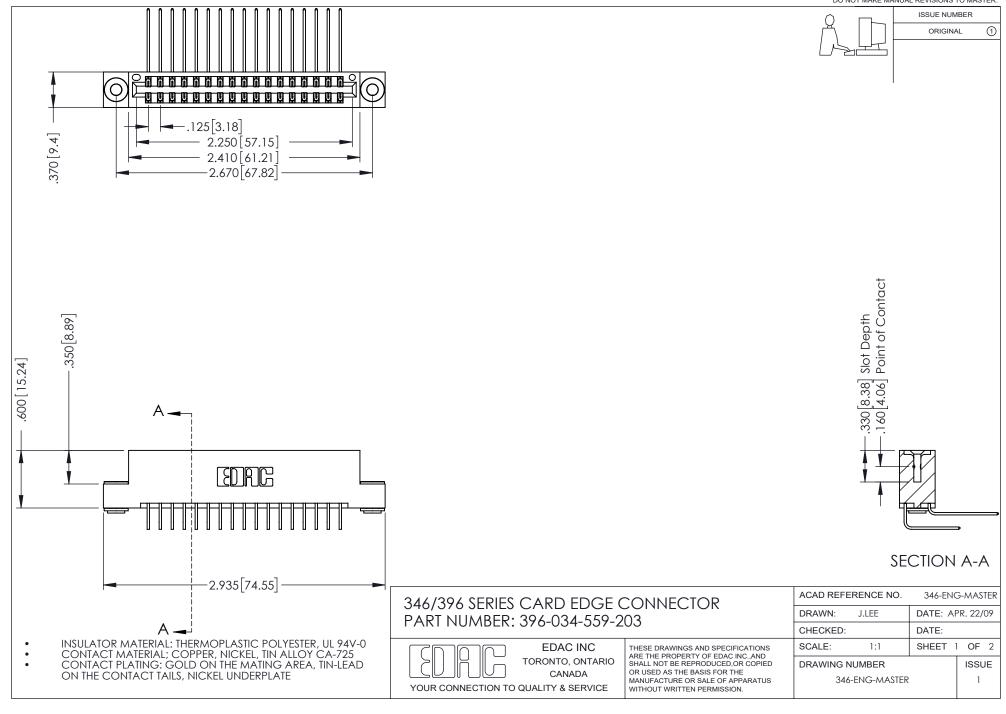

## **Contact Code 556**

INSULATOR MATERIAL: THERMOPLASTIC POLYESTER, UL 94V-0 CONTACT MATERIAL; COPPER, NICKEL, TIN ALLOY CA-725 CONTACT PLATING: GOLD ON THE MATING AREA, TIN-LEAD

ON THE CONTACT TAILS, NICKEL UNDERPLATE

## 346/396 SERIES CARD EDGE CONNECTOR CONTACT CODE 555,556,558,559,560 DIMENSIONS

YOUR CONNECTION TO QUALITY & SERVICE

**EDAC INC** TORONTO, ONTARIO CANADA

THESE DRAWINGS AND SPECIFICATIONS ARE THE PROPERTY OF EDAC INC.,AND SHALL NOT BE REPRODUCED, OR COPIED OR USED AS THE BASIS FOR THE MANUFACTURE OR SALE OF APPARATUS WITHOUT WRITTEN PERMISSION.