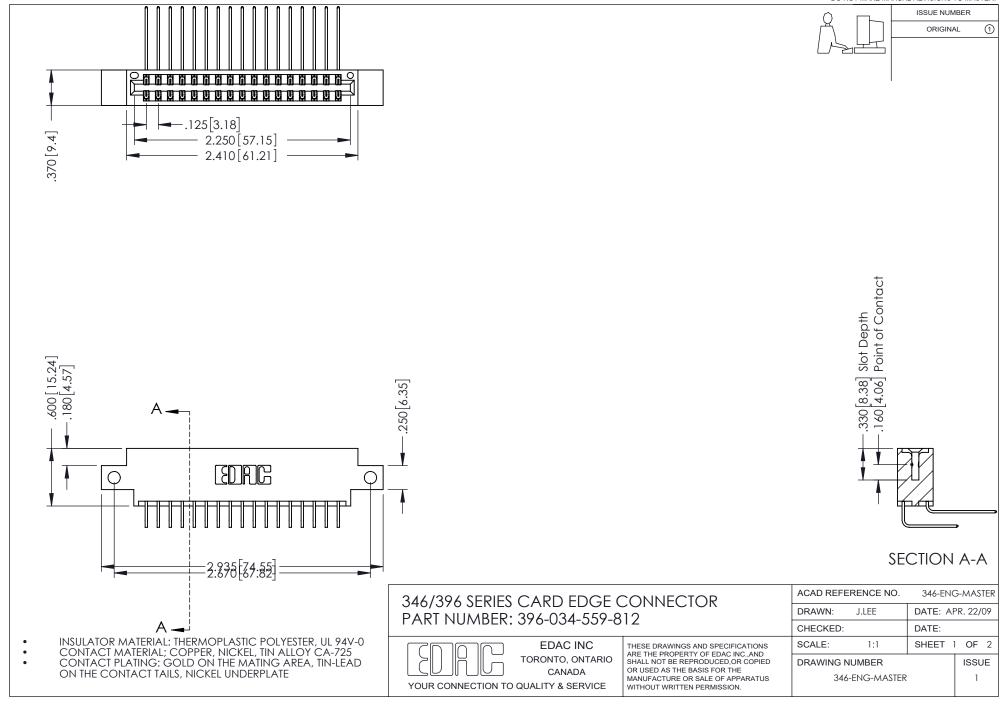

## **Contact Code 556**

INSULATOR MATERIAL: THERMOPLASTIC POLYESTER, UL 94V-0 CONTACT MATERIAL; COPPER, NICKEL, TIN ALLOY CA-725 CONTACT PLATING: GOLD ON THE MATING AREA, TIN-LEAD

ON THE CONTACT TAILS, NICKEL UNDERPLATE

## 346/396 SERIES CARD EDGE CONNECTOR CONTACT CODE 555,556,558,559,560 DIMENSIONS

YOUR CONNECTION TO QUALITY & SERVICE

**EDAC INC** TORONTO, ONTARIO CANADA

THESE DRAWINGS AND SPECIFICATIONS ARE THE PROPERTY OF EDAC INC.,AND SHALL NOT BE REPRODUCED, OR COPIED OR USED AS THE BASIS FOR THE MANUFACTURE OR SALE OF APPARATUS WITHOUT WRITTEN PERMISSION.