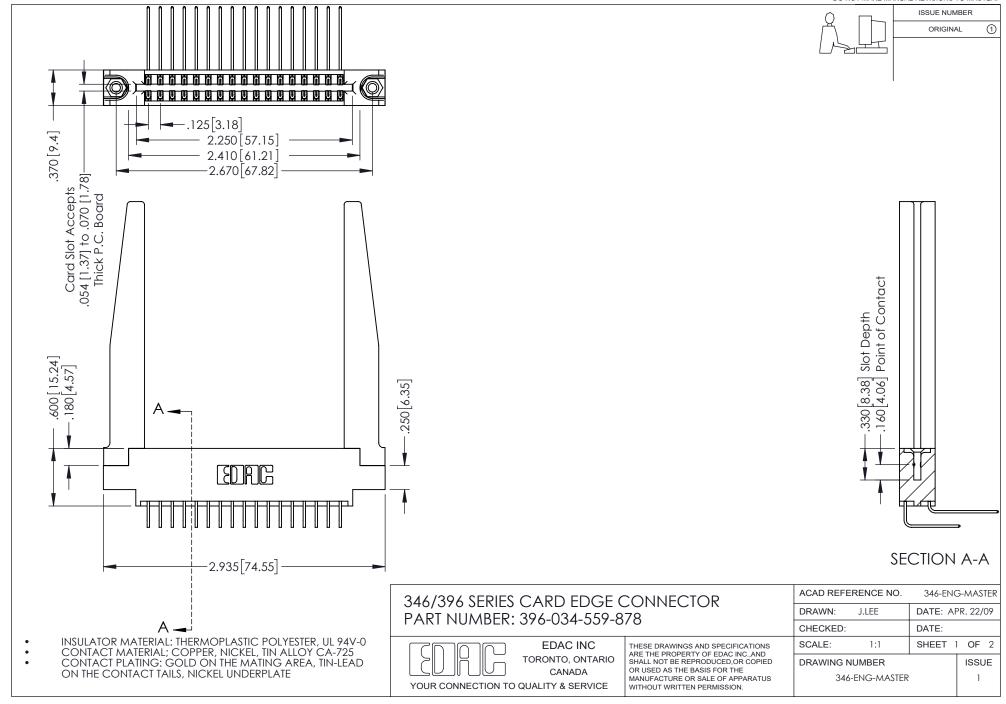

## **Contact Code 556**

INSULATOR MATERIAL: THERMOPLASTIC POLYESTER, UL 94V-0 CONTACT MATERIAL; COPPER, NICKEL, TIN ALLOY CA-725 CONTACT PLATING: GOLD ON THE MATING AREA, TIN-LEAD

ON THE CONTACT TAILS, NICKEL UNDERPLATE

## 346/396 SERIES CARD EDGE CONNECTOR CONTACT CODE 555,556,558,559,560 DIMENSIONS

YOUR CONNECTION TO QUALITY & SERVICE

**EDAC INC** TORONTO, ONTARIO CANADA

THESE DRAWINGS AND SPECIFICATIONS ARE THE PROPERTY OF EDAC INC.,AND SHALL NOT BE REPRODUCED, OR COPIED OR USED AS THE BASIS FOR THE MANUFACTURE OR SALE OF APPARATUS WITHOUT WRITTEN PERMISSION.