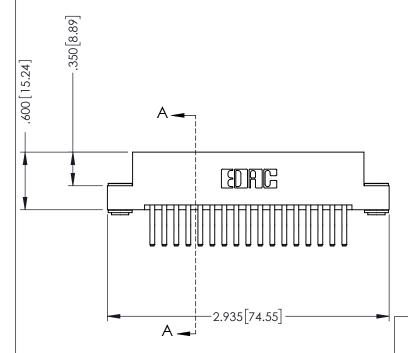

346-ENG-MASTER

.330 [8.38] Slot Depth .160 [4.06] Point of Contact

**SECTION A-A** 

ISSUE NUMBER ORIGINAL 1

## 346/396 SERIES CARD EDGE CONNECTOR CONTACT CODE 555,556,558,559,560 DIMENSIONS

YOUR CONNECTION TO QUALITY & SERVICE

**EDAC INC** TORONTO, ONTARIO CANADA

THESE DRAWINGS AND SPECIFICATIONS ARE THE PROPERTY OF EDAC INC.,AND SHALL NOT BE REPRODUCED, OR COPIED OR USED AS THE BASIS FOR THE MANUFACTURE OR SALE OF APPARATUS WITHOUT WRITTEN PERMISSION.

|  | ACAD REFERENCE NO. | 346-ENG-MASTER   |  |
|--|--------------------|------------------|--|
|  | DRAWN: J.LEE       | DATE: APR. 22/09 |  |
|  | CHECKED:           | DATE:            |  |
|  | SCALE: 1:1         | SHEET 2 OF 2     |  |
|  | DRAWING NUMBER     | ISSUE            |  |
|  | 346-ENG-MASTER     | 1                |  |