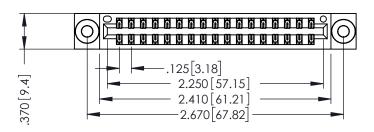

346/396 SERIES CARD EDGE CONNECTOR PART NUMBER: 396-034-560-203

YOUR CONNECTION TO QUALITY & SERVICE

**EDAC INC** TORONTO, ONTARIO CANADA

THESE DRAWINGS AND SPECIFICATIONS ARE THE PROPERTY OF EDAC INC.,AND SHALL NOT BE REPRODUCED, OR COPIED OR USED AS THE BASIS FOR THE MANUFACTURE OR SALE OF APPARATUS WITHOUT WRITTEN PERMISSION.

| ACAD REFERENCE NO. |       | 346-ENG-MASTER |           |
|--------------------|-------|----------------|-----------|
| DRAWN:             | J.LEE | DATE: AF       | PR. 22/09 |
| CHECKED:           |       | DATE:          |           |
| SCALE:             | 1:1   | SHEET 1        | OF 2      |
| DRAWING NU         |       | ISSUE          |           |