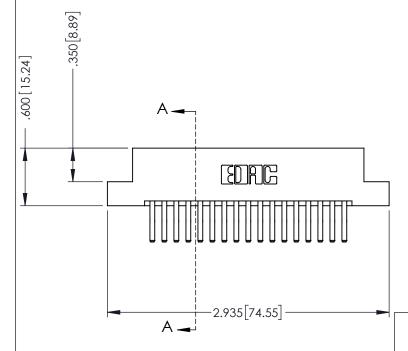

## 346/396 SERIES CARD EDGE CONNECTOR CONTACT CODE 555,556,558,559,560 DIMENSIONS

YOUR CONNECTION TO QUALITY & SERVICE

**EDAC INC** TORONTO, ONTARIO CANADA

THESE DRAWINGS AND SPECIFICATIONS ARE THE PROPERTY OF EDAC INC.,AND SHALL NOT BE REPRODUCED, OR COPIED OR USED AS THE BASIS FOR THE MANUFACTURE OR SALE OF APPARATUS WITHOUT WRITTEN PERMISSION.

|  | ACAD REFERENCE NO. | 346-ENG-MASTER   |  |
|--|--------------------|------------------|--|
|  | DRAWN: J.LEE       | DATE: APR. 22/09 |  |
|  | CHECKED:           | DATE:            |  |
|  | SCALE: 1:1         | SHEET 2 OF 2     |  |
|  | DRAWING NUMBER     | ISSUE            |  |
|  | 346-ENG-MASTER     | 1                |  |