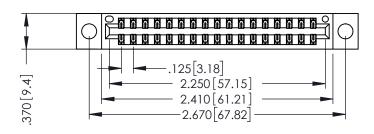

346/396 SERIES CARD EDGE CONNECTOR PART NUMBER: 396-034-560-204

YOUR CONNECTION TO QUALITY & SERVICE

**EDAC INC** TORONTO, ONTARIO CANADA

THESE DRAWINGS AND SPECIFICATIONS ARE THE PROPERTY OF EDAC INC.,AND SHALL NOT BE REPRODUCED, OR COPIED OR USED AS THE BASIS FOR THE MANUFACTURE OR SALE OF APPARATUS WITHOUT WRITTEN PERMISSION.

| ACAD REFERENCE NO. |       | 346-ENG-MASTER |           |
|--------------------|-------|----------------|-----------|
| DRAWN:             | J.LEE | DATE: AF       | PR. 22/09 |
| CHECKED:           |       | DATE:          |           |
| SCALE:             | 1:1   | SHEET 1        | OF 2      |
| DRAWING NU         |       | ISSUE          |           |