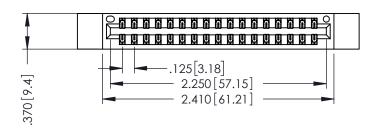

346/396 SERIES CARD EDGE CONNECTOR PART NUMBER: 396-034-560-212

YOUR CONNECTION TO QUALITY & SERVICE

**EDAC INC** TORONTO, ONTARIO CANADA

THESE DRAWINGS AND SPECIFICATIONS ARE THE PROPERTY OF EDAC INC.,AND SHALL NOT BE REPRODUCED, OR COPIED OR USED AS THE BASIS FOR THE MANUFACTURE OR SALE OF APPARATUS WITHOUT WRITTEN PERMISSION.

| ACAD REFERENCE NO. | 346-ENG-MASTER   |
|--------------------|------------------|
| DRAWN: J.LEE       | DATE: APR. 22/09 |
| CHECKED:           | DATE:            |
| SCALE: 1:1         | SHEET 1 OF 2     |
| DRAWING NUMBER     | ISSUE            |