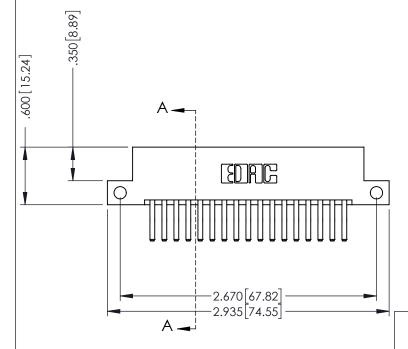

## 346/396 SERIES CARD EDGE CONNECTOR CONTACT CODE 555,556,558,559,560 DIMENSIONS

YOUR CONNECTION TO QUALITY & SERVICE

**EDAC INC** TORONTO, ONTARIO CANADA

THESE DRAWINGS AND SPECIFICATIONS ARE THE PROPERTY OF EDAC INC.,AND SHALL NOT BE REPRODUCED, OR COPIED OR USED AS THE BASIS FOR THE MANUFACTURE OR SALE OF APPARATUS WITHOUT WRITTEN PERMISSION.

|   | ACAD REFERENCE NO. | 346-ENG-MASTER   |
|---|--------------------|------------------|
|   | DRAWN: J.LEE       | DATE: APR. 22/09 |
| • | CHECKED:           | DATE:            |
|   | SCALE: 1:1         | SHEET 2 OF 2     |
|   | DRAWING NUMBER     | ISSUE            |
|   | 346-ENG-MASTER     | 1                |