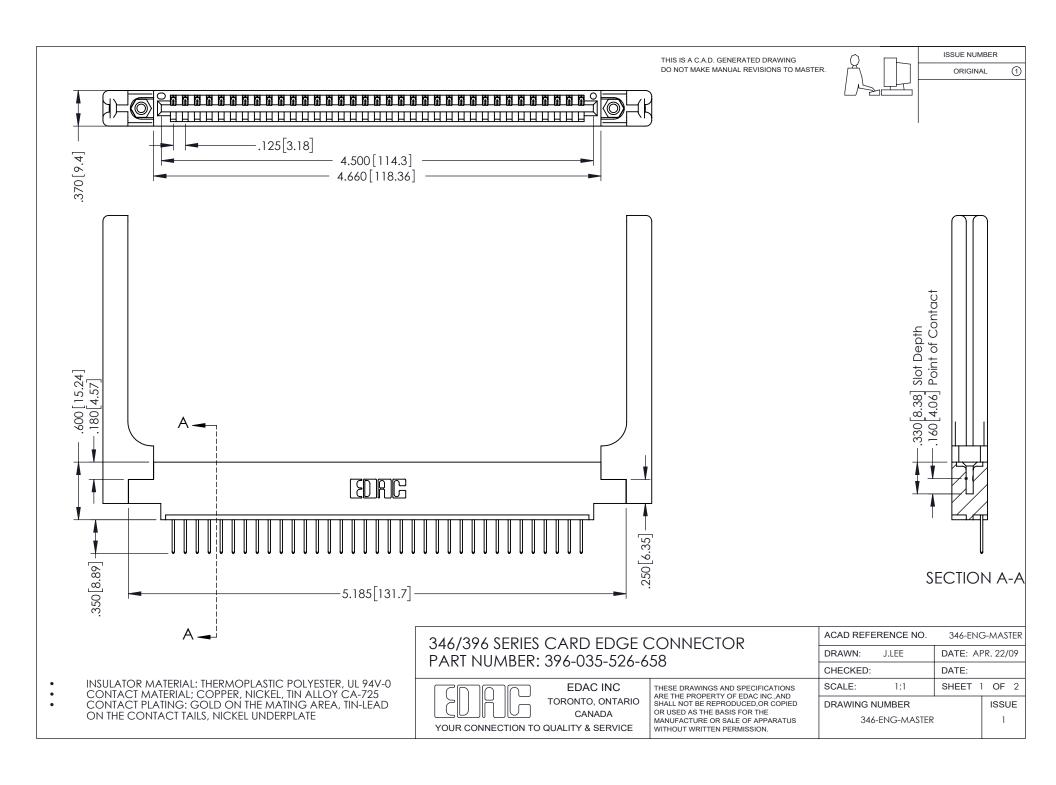

## **Contact Code 556**

INSULATOR MATERIAL: THERMOPLASTIC POLYESTER, UL 94V-0 CONTACT MATERIAL; COPPER, NICKEL, TIN ALLOY CA-725 CONTACT PLATING: GOLD ON THE MATING AREA, TIN-LEAD

ON THE CONTACT TAILS, NICKEL UNDERPLATE

## 346/396 SERIES CARD EDGE CONNECTOR CONTACT CODE 555,556,558,559,560 DIMENSIONS

YOUR CONNECTION TO QUALITY & SERVICE

**EDAC INC** TORONTO, ONTARIO CANADA

THESE DRAWINGS AND SPECIFICATIONS ARE THE PROPERTY OF EDAC INC.,AND SHALL NOT BE REPRODUCED, OR COPIED OR USED AS THE BASIS FOR THE MANUFACTURE OR SALE OF APPARATUS WITHOUT WRITTEN PERMISSION.