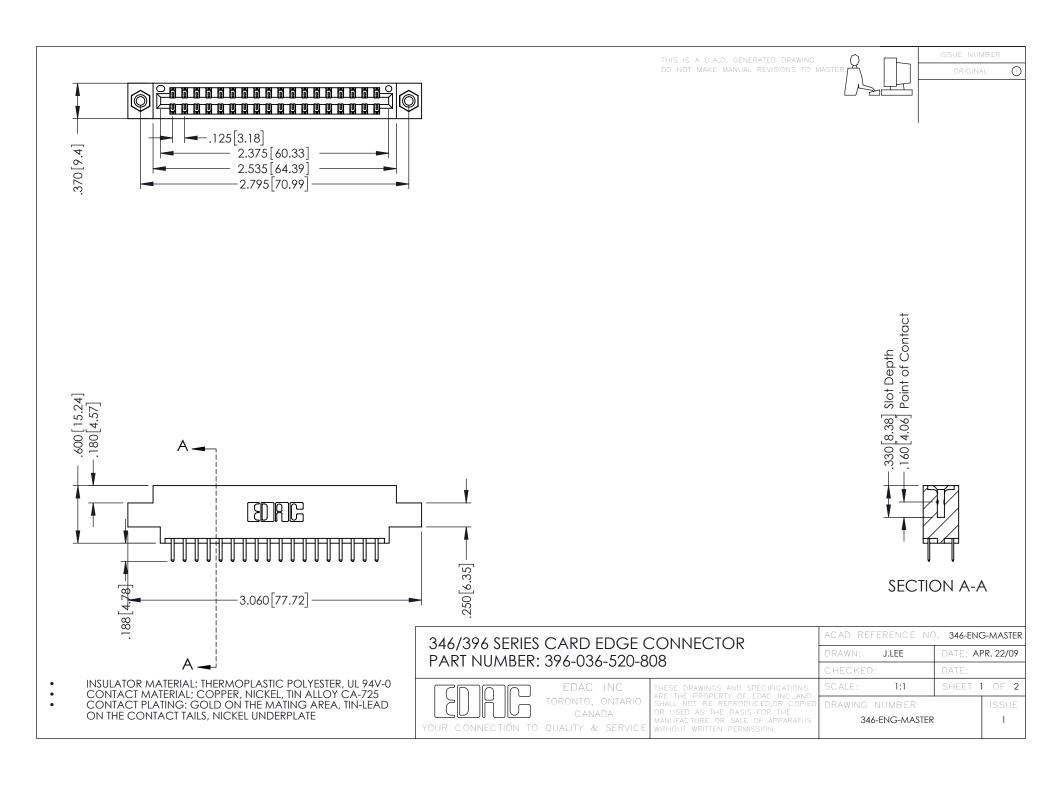

**Contact Code 555** 

**Contact Code 556** 

INSULATOR MATERIAL: THERMOPLASTIC POLYESTER, UL 94V-0 CONTACT MATERIAL; COPPER, NICKEL, TIN ALLOY CA-725 CONTACT PLATING: GOLD ON THE MATING AREA, TIN-LEAD

ON THE CONTACT TAILS, NICKEL UNDERPLATE

## 346/396 SERIES CARD EDGE CONNECTOR CONTACT CODE 555,556,558,559,560 DIMENSIONS

YOUR CONNECTION TO QUALITY & SERVICE

|   | ACAD REFERENCE NO. 346-ENG-MASTER |                  |
|---|-----------------------------------|------------------|
|   | DRAWN: J.LEE                      | DATE: APR. 22/09 |
|   | CHECKED:                          | DATE:            |
|   | SCALE: 1:1                        | SHEET 2 OF 2     |
| D | DRAWING NUMBER                    | ISSUE            |