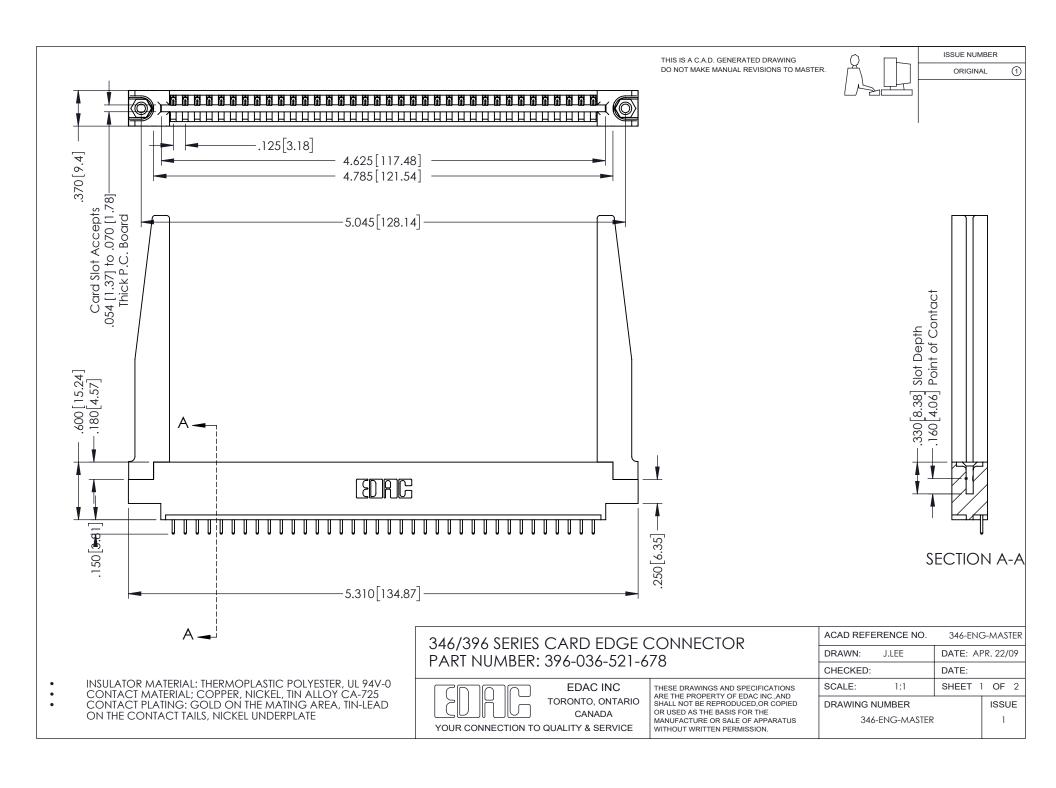

## **Contact Code 556**

INSULATOR MATERIAL: THERMOPLASTIC POLYESTER, UL 94V-0 CONTACT MATERIAL; COPPER, NICKEL, TIN ALLOY CA-725 CONTACT PLATING: GOLD ON THE MATING AREA, TIN-LEAD

ON THE CONTACT TAILS, NICKEL UNDERPLATE

## 346/396 SERIES CARD EDGE CONNECTOR CONTACT CODE 555,556,558,559,560 DIMENSIONS

YOUR CONNECTION TO QUALITY & SERVICE

**EDAC INC** TORONTO, ONTARIO CANADA

THESE DRAWINGS AND SPECIFICATIONS ARE THE PROPERTY OF EDAC INC.,AND SHALL NOT BE REPRODUCED, OR COPIED OR USED AS THE BASIS FOR THE MANUFACTURE OR SALE OF APPARATUS WITHOUT WRITTEN PERMISSION.