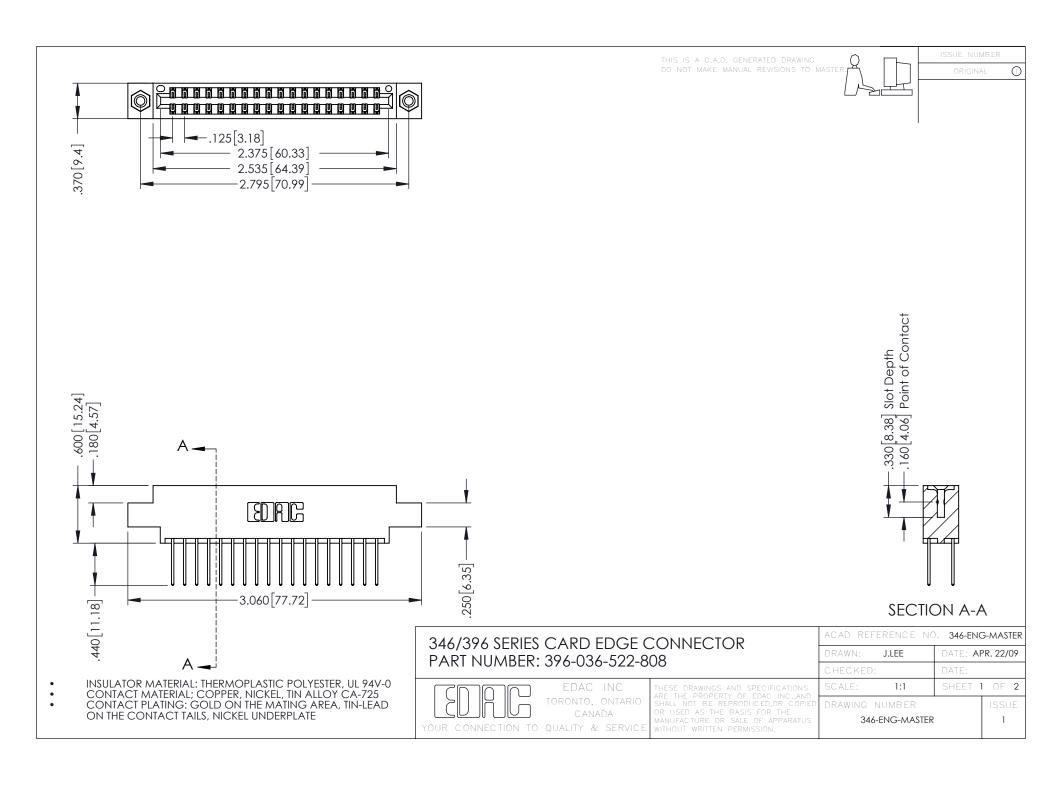

**Contact Code 555** 

**Contact Code 556** 

INSULATOR MATERIAL: THERMOPLASTIC POLYESTER, UL 94V-0 CONTACT MATERIAL; COPPER, NICKEL, TIN ALLOY CA-725 CONTACT PLATING: GOLD ON THE MATING AREA, TIN-LEAD

ON THE CONTACT TAILS, NICKEL UNDERPLATE