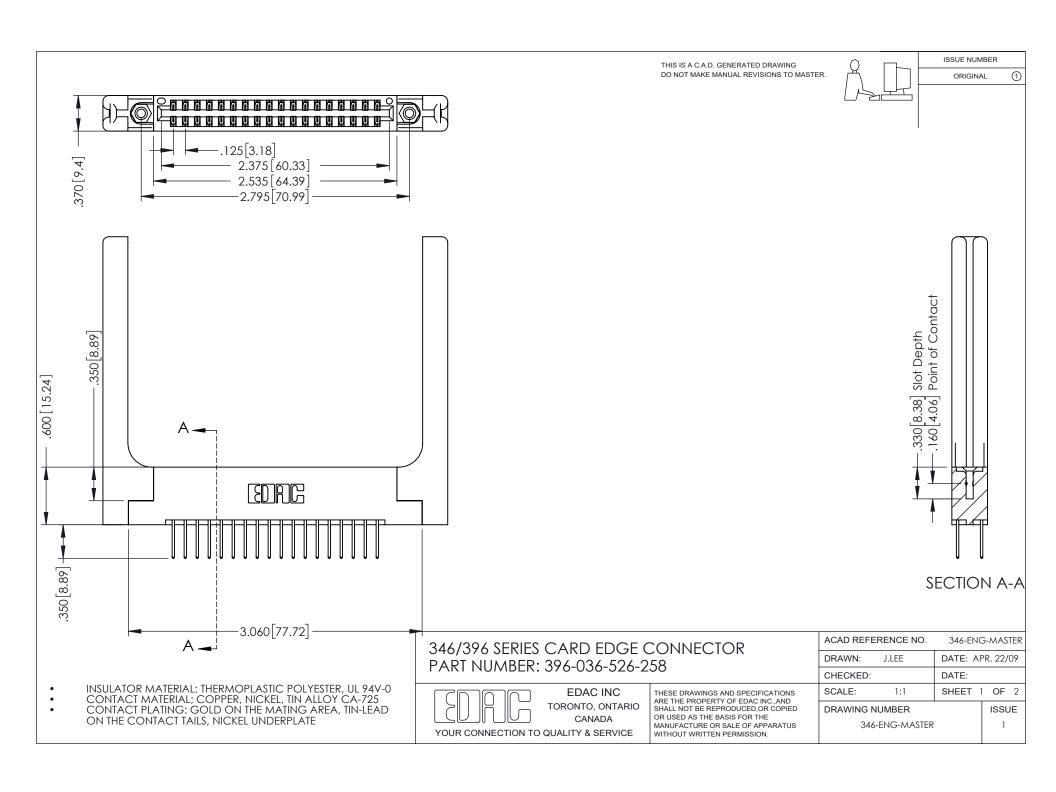

## **Contact Code 556**

INSULATOR MATERIAL: THERMOPLASTIC POLYESTER, UL 94V-0 CONTACT MATERIAL; COPPER, NICKEL, TIN ALLOY CA-725 CONTACT PLATING: GOLD ON THE MATING AREA, TIN-LEAD

ON THE CONTACT TAILS, NICKEL UNDERPLATE

## 346/396 SERIES CARD EDGE CONNECTOR CONTACT CODE 555,556,558,559,560 DIMENSIONS

YOUR CONNECTION TO QUALITY & SERVICE

**EDAC INC** TORONTO, ONTARIO CANADA

THESE DRAWINGS AND SPECIFICATIONS ARE THE PROPERTY OF EDAC INC.,AND SHALL NOT BE REPRODUCED, OR COPIED OR USED AS THE BASIS FOR THE MANUFACTURE OR SALE OF APPARATUS WITHOUT WRITTEN PERMISSION.