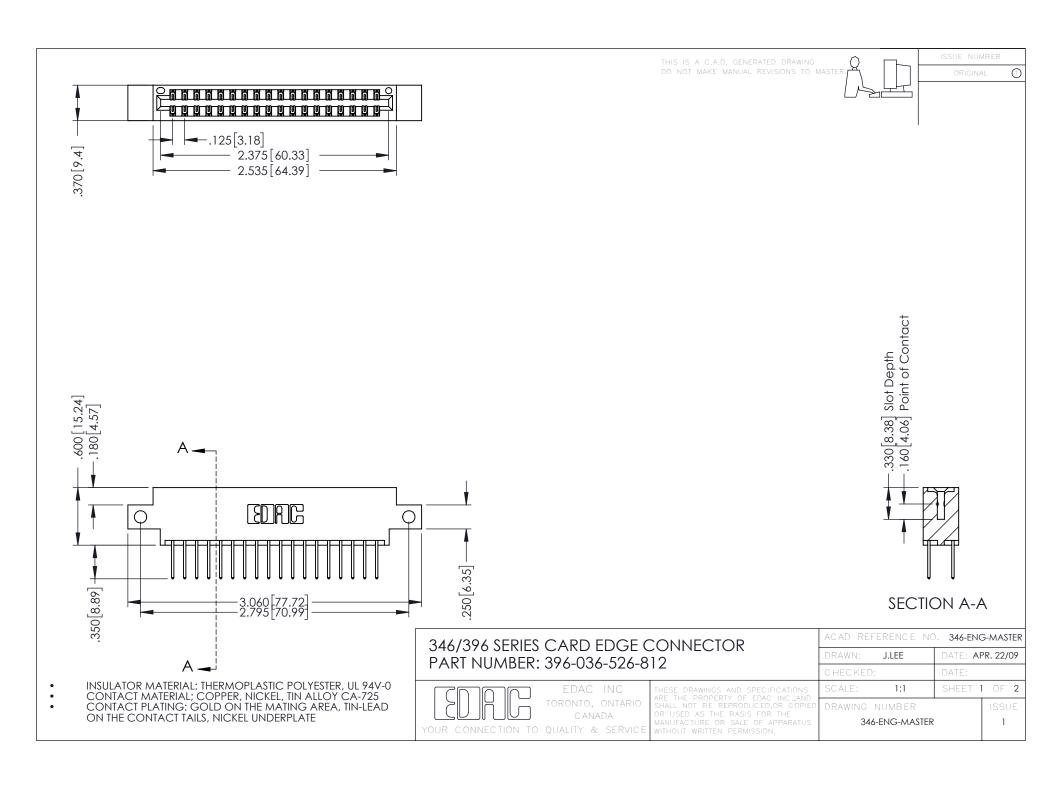

**Contact Code 555** 

**Contact Code 556** 

INSULATOR MATERIAL: THERMOPLASTIC POLYESTER, UL 94V-0 CONTACT MATERIAL; COPPER, NICKEL, TIN ALLOY CA-725 CONTACT PLATING: GOLD ON THE MATING AREA, TIN-LEAD

ON THE CONTACT TAILS, NICKEL UNDERPLATE

## 346/396 SERIES CARD EDGE CONNECTOR CONTACT CODE 555,556,558,559,560 DIMENSIONS

YOUR CONNECTION TO QUALITY & SERVICE

|   | ACAD REFERENCE NO. 346-ENG-MASTER |                  |
|---|-----------------------------------|------------------|
|   | DRAWN: J.LEE                      | DATE: APR. 22/09 |
|   | CHECKED:                          | DATE:            |
|   | SCALE: 1:1                        | SHEET 2 OF 2     |
| D | DRAWING NUMBER                    | ISSUE            |