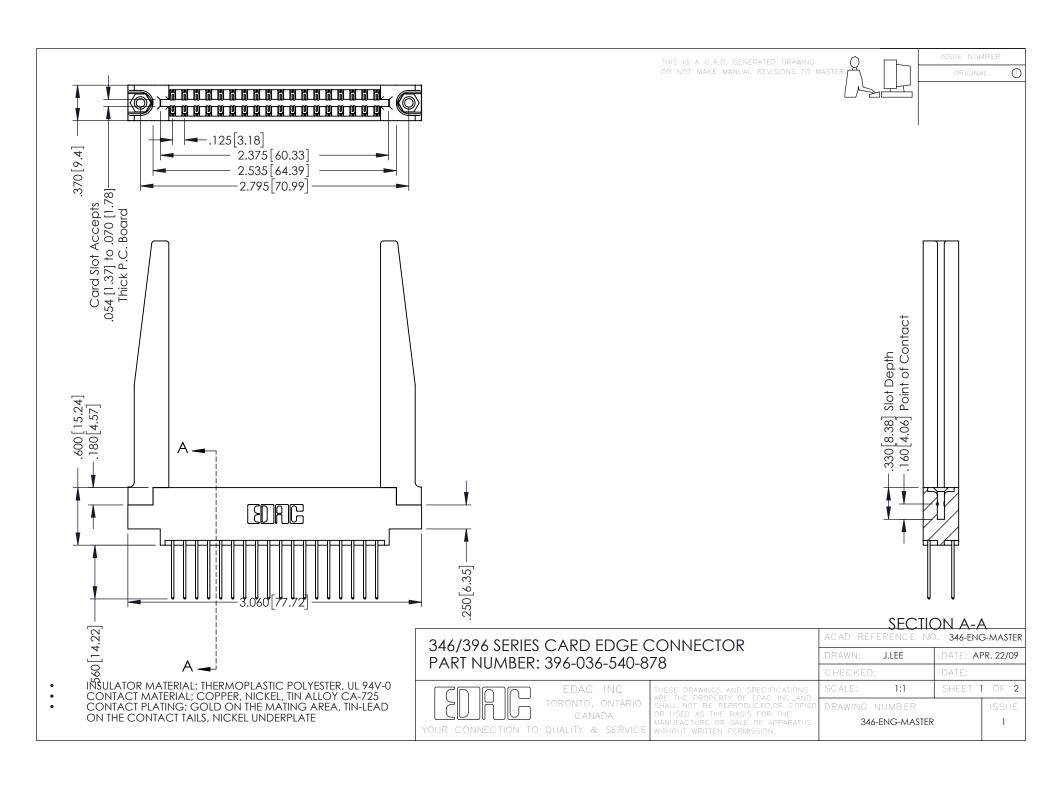

**Contact Code 555** 

**Contact Code 556** 

INSULATOR MATERIAL: THERMOPLASTIC POLYESTER, UL 94V-0 CONTACT MATERIAL; COPPER, NICKEL, TIN ALLOY CA-725 CONTACT PLATING: GOLD ON THE MATING AREA, TIN-LEAD

ON THE CONTACT TAILS, NICKEL UNDERPLATE