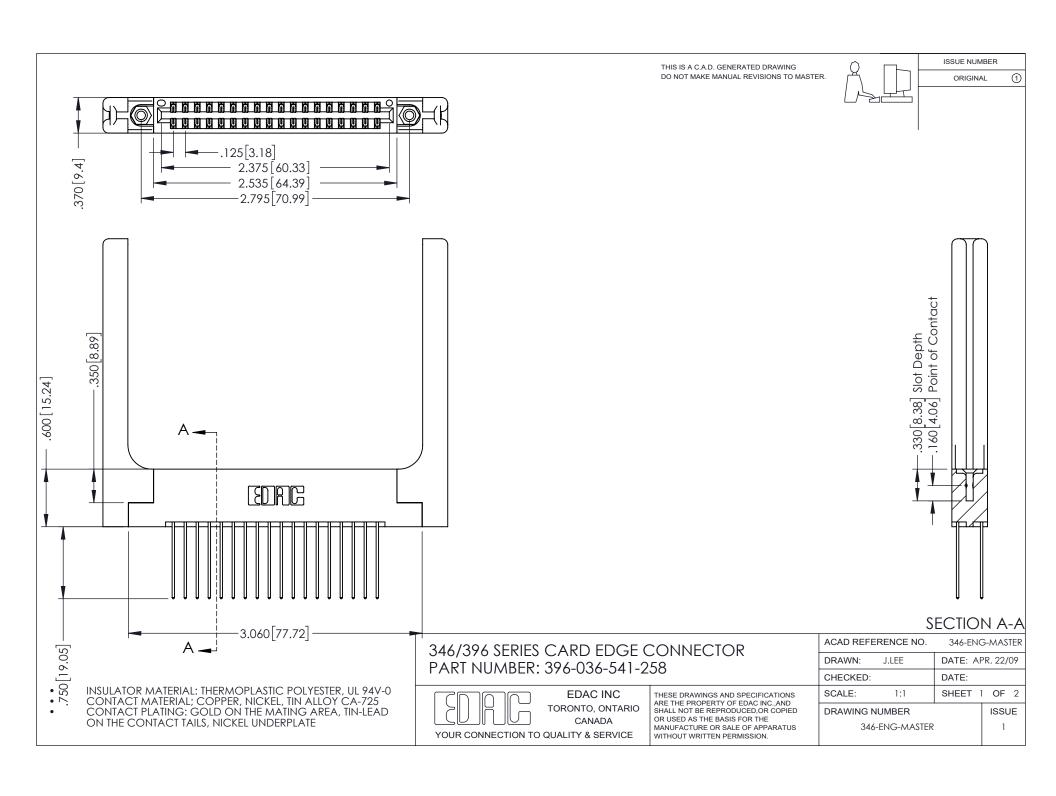

## **Contact Code 556**

INSULATOR MATERIAL: THERMOPLASTIC POLYESTER, UL 94V-0 CONTACT MATERIAL; COPPER, NICKEL, TIN ALLOY CA-725 CONTACT PLATING: GOLD ON THE MATING AREA, TIN-LEAD

ON THE CONTACT TAILS, NICKEL UNDERPLATE

## 346/396 SERIES CARD EDGE CONNECTOR CONTACT CODE 555,556,558,559,560 DIMENSIONS

YOUR CONNECTION TO QUALITY & SERVICE

**EDAC INC** TORONTO, ONTARIO CANADA

THESE DRAWINGS AND SPECIFICATIONS ARE THE PROPERTY OF EDAC INC.,AND SHALL NOT BE REPRODUCED, OR COPIED OR USED AS THE BASIS FOR THE MANUFACTURE OR SALE OF APPARATUS WITHOUT WRITTEN PERMISSION.