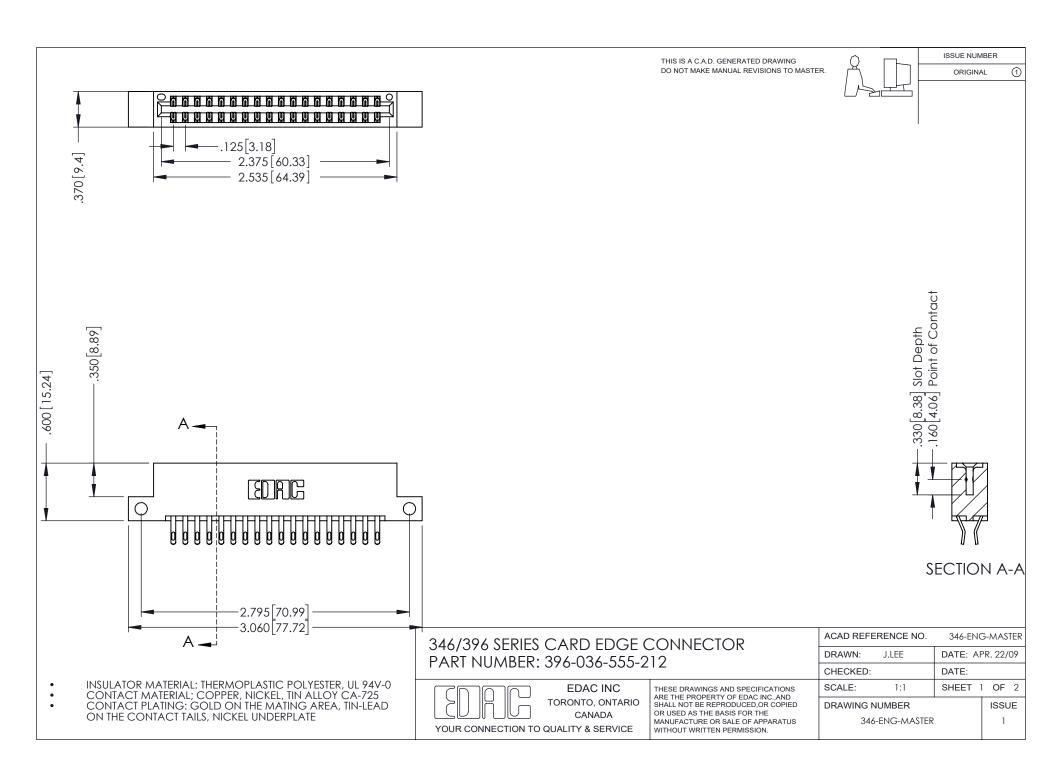

## **Contact Code 556**

INSULATOR MATERIAL: THERMOPLASTIC POLYESTER, UL 94V-0 CONTACT MATERIAL; COPPER, NICKEL, TIN ALLOY CA-725 CONTACT PLATING: GOLD ON THE MATING AREA, TIN-LEAD

ON THE CONTACT TAILS, NICKEL UNDERPLATE