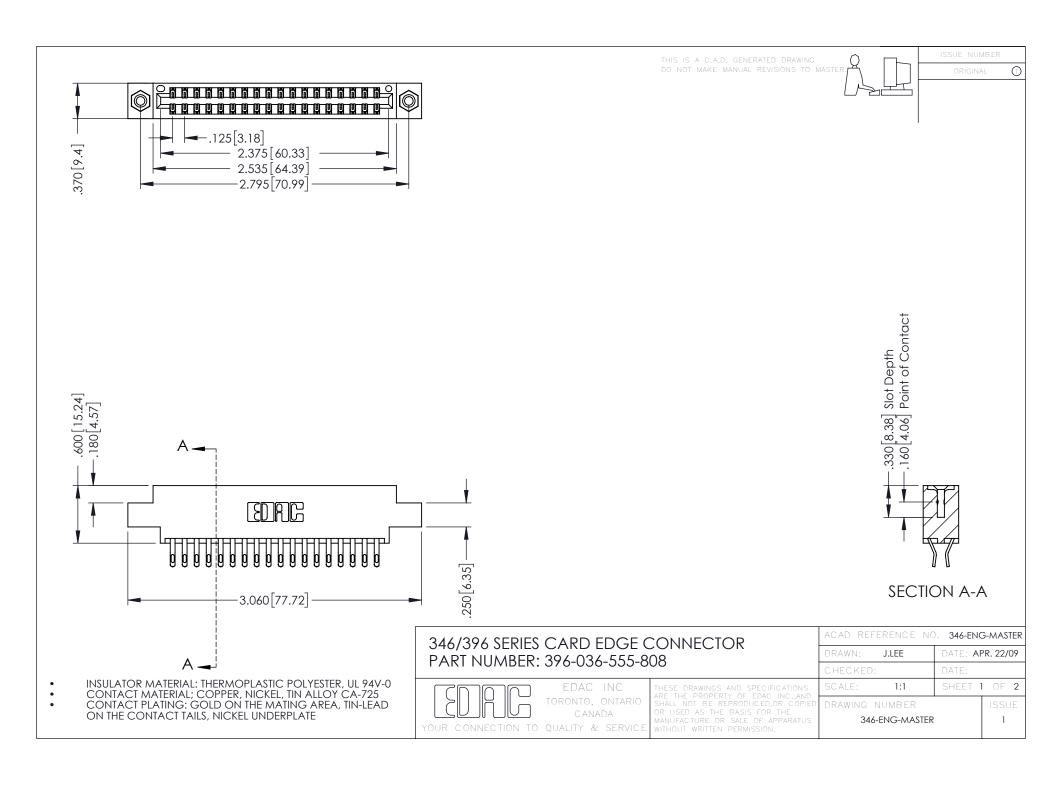

**Contact Code 555** 

**Contact Code 556** 

INSULATOR MATERIAL: THERMOPLASTIC POLYESTER, UL 94V-0 CONTACT MATERIAL; COPPER, NICKEL, TIN ALLOY CA-725 CONTACT PLATING: GOLD ON THE MATING AREA, TIN-LEAD

ON THE CONTACT TAILS, NICKEL UNDERPLATE

## 346/396 SERIES CARD EDGE CONNECTOR CONTACT CODE 555,556,558,559,560 DIMENSIONS

YOUR CONNECTION TO QUALITY & SERVICE

|   | ACAD REFERENCE NO. 346-ENG-MASTER |                  |
|---|-----------------------------------|------------------|
|   | DRAWN: J.LEE                      | DATE: APR. 22/09 |
|   | CHECKED:                          | DATE:            |
|   | SCALE: 1:1                        | SHEET 2 OF 2     |
| D | DRAWING NUMBER                    | ISSUE            |