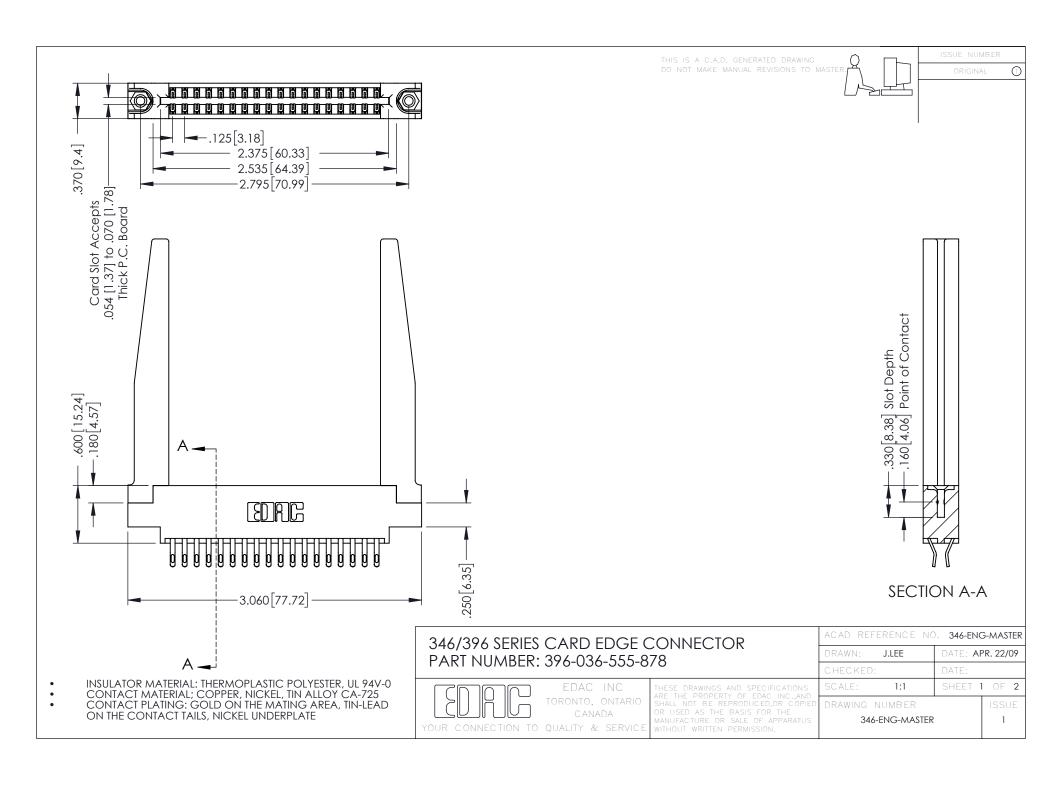

**Contact Code 555** 

**Contact Code 556** 

INSULATOR MATERIAL: THERMOPLASTIC POLYESTER, UL 94V-0 CONTACT MATERIAL; COPPER, NICKEL, TIN ALLOY CA-725 CONTACT PLATING: GOLD ON THE MATING AREA, TIN-LEAD

ON THE CONTACT TAILS, NICKEL UNDERPLATE