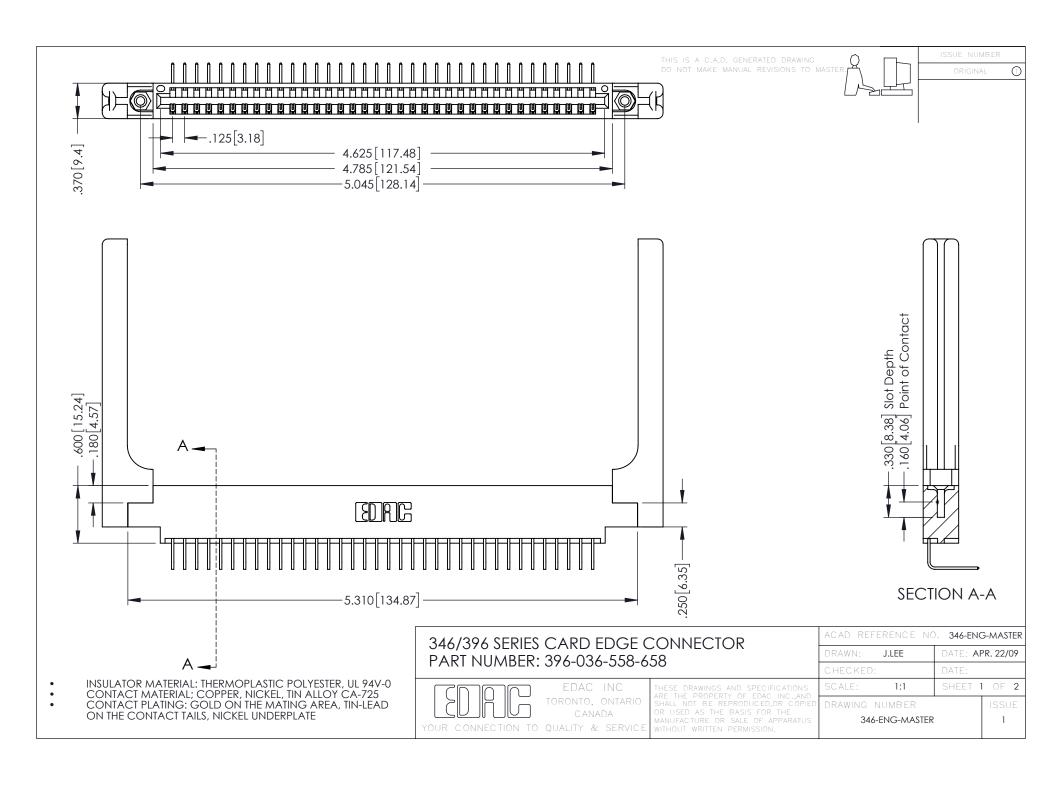

**Contact Code 555** 

**Contact Code 556** 

INSULATOR MATERIAL: THERMOPLASTIC POLYESTER, UL 94V-0 CONTACT MATERIAL; COPPER, NICKEL, TIN ALLOY CA-725

CONTACT PLATING: GOLD ON THE MATING AREA, TIN-LEAD ON THE CONTACT TAILS, NICKEL UNDERPLATE

## 346/396 SERIES CARD EDGE CONNECTOR CONTACT CODE 555,556,558,559,560 DIMENSIONS

YOUR CONNECTION TO QUALITY & SERVICE

|   | ACAD REFERENCE NO. 346-ENG-MASTER |                  |
|---|-----------------------------------|------------------|
|   | DRAWN: J.LEE                      | DATE: APR. 22/09 |
|   | CHECKED:                          | DATE:            |
|   | SCALE: 1:1                        | SHEET 2 OF 2     |
| D | DRAWING NUMBER                    | ISSUE            |