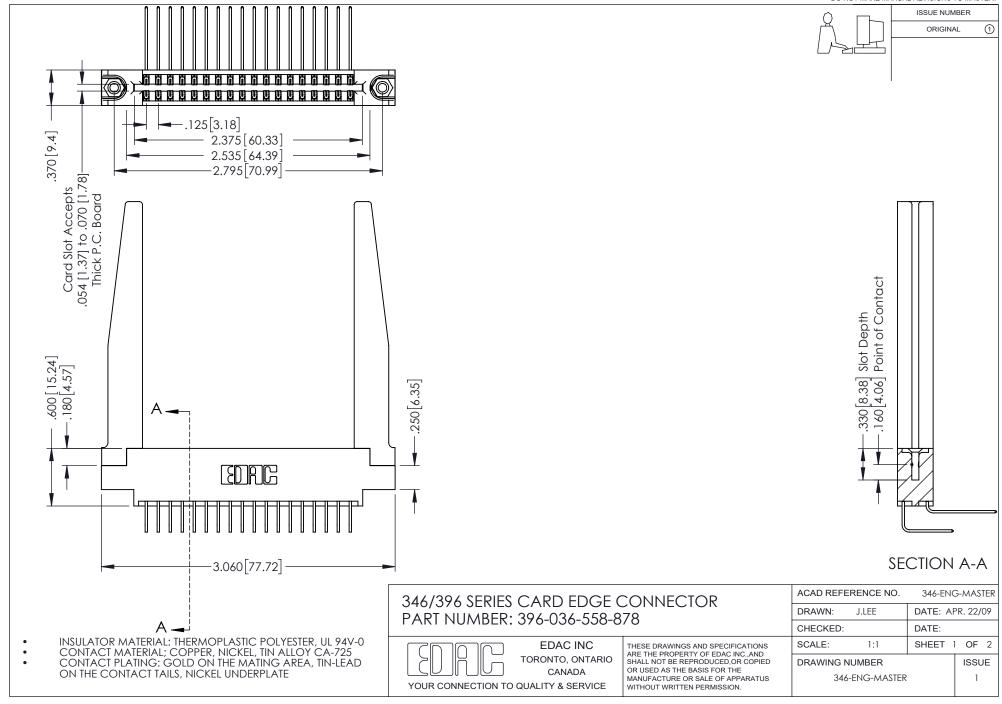

## **Contact Code 556**

INSULATOR MATERIAL: THERMOPLASTIC POLYESTER, UL 94V-0 CONTACT MATERIAL; COPPER, NICKEL, TIN ALLOY CA-725 CONTACT PLATING: GOLD ON THE MATING AREA, TIN-LEAD

ON THE CONTACT TAILS, NICKEL UNDERPLATE

## 346/396 SERIES CARD EDGE CONNECTOR CONTACT CODE 555,556,558,559,560 DIMENSIONS

YOUR CONNECTION TO QUALITY & SERVICE

**EDAC INC** TORONTO, ONTARIO CANADA

THESE DRAWINGS AND SPECIFICATIONS ARE THE PROPERTY OF EDAC INC.,AND SHALL NOT BE REPRODUCED, OR COPIED OR USED AS THE BASIS FOR THE MANUFACTURE OR SALE OF APPARATUS WITHOUT WRITTEN PERMISSION.