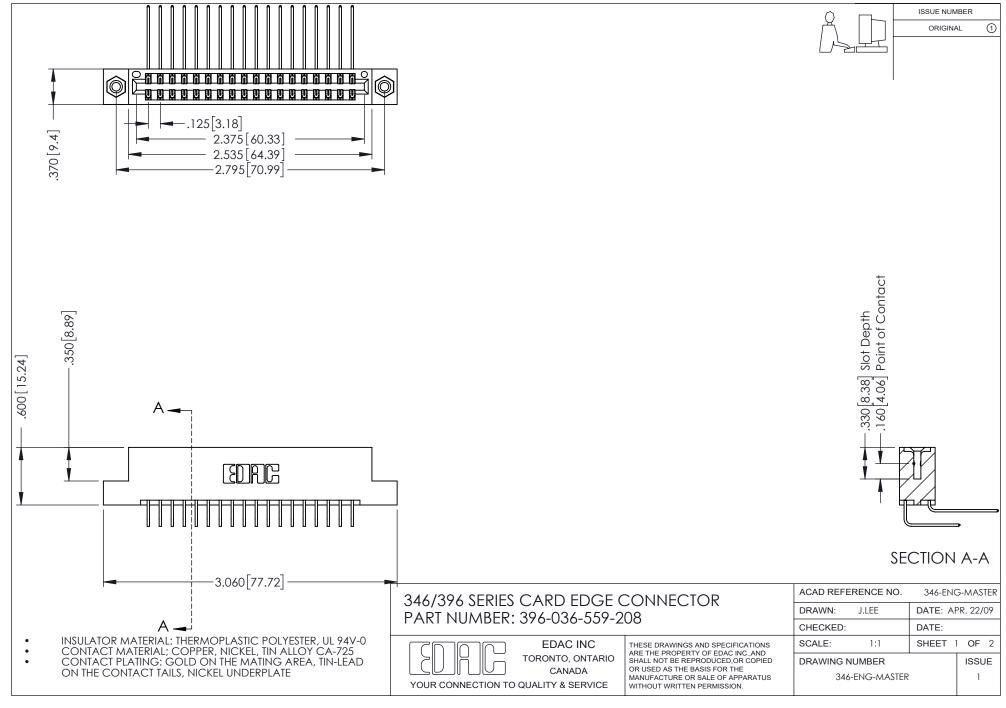

## **Contact Code 556**

INSULATOR MATERIAL: THERMOPLASTIC POLYESTER, UL 94V-0 CONTACT MATERIAL; COPPER, NICKEL, TIN ALLOY CA-725 CONTACT PLATING: GOLD ON THE MATING AREA, TIN-LEAD

ON THE CONTACT TAILS, NICKEL UNDERPLATE

## 346/396 SERIES CARD EDGE CONNECTOR CONTACT CODE 555,556,558,559,560 DIMENSIONS

YOUR CONNECTION TO QUALITY & SERVICE

**EDAC INC** TORONTO, ONTARIO CANADA

THESE DRAWINGS AND SPECIFICATIONS ARE THE PROPERTY OF EDAC INC.,AND SHALL NOT BE REPRODUCED, OR COPIED OR USED AS THE BASIS FOR THE MANUFACTURE OR SALE OF APPARATUS WITHOUT WRITTEN PERMISSION.