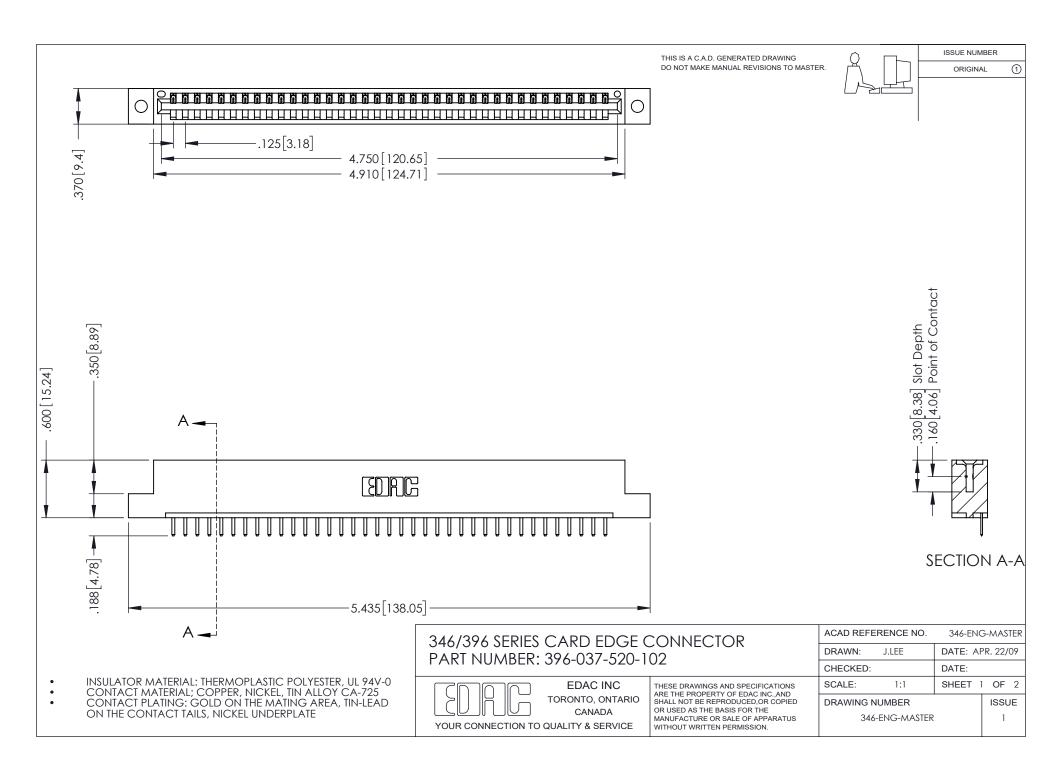

## **Contact Code 556**

INSULATOR MATERIAL: THERMOPLASTIC POLYESTER, UL 94V-0 CONTACT MATERIAL; COPPER, NICKEL, TIN ALLOY CA-725 CONTACT PLATING: GOLD ON THE MATING AREA, TIN-LEAD

ON THE CONTACT TAILS, NICKEL UNDERPLATE

## 346/396 SERIES CARD EDGE CONNECTOR CONTACT CODE 555,556,558,559,560 DIMENSIONS

YOUR CONNECTION TO QUALITY & SERVICE

**EDAC INC** TORONTO, ONTARIO CANADA

THESE DRAWINGS AND SPECIFICATIONS ARE THE PROPERTY OF EDAC INC.,AND SHALL NOT BE REPRODUCED, OR COPIED OR USED AS THE BASIS FOR THE MANUFACTURE OR SALE OF APPARATUS WITHOUT WRITTEN PERMISSION.