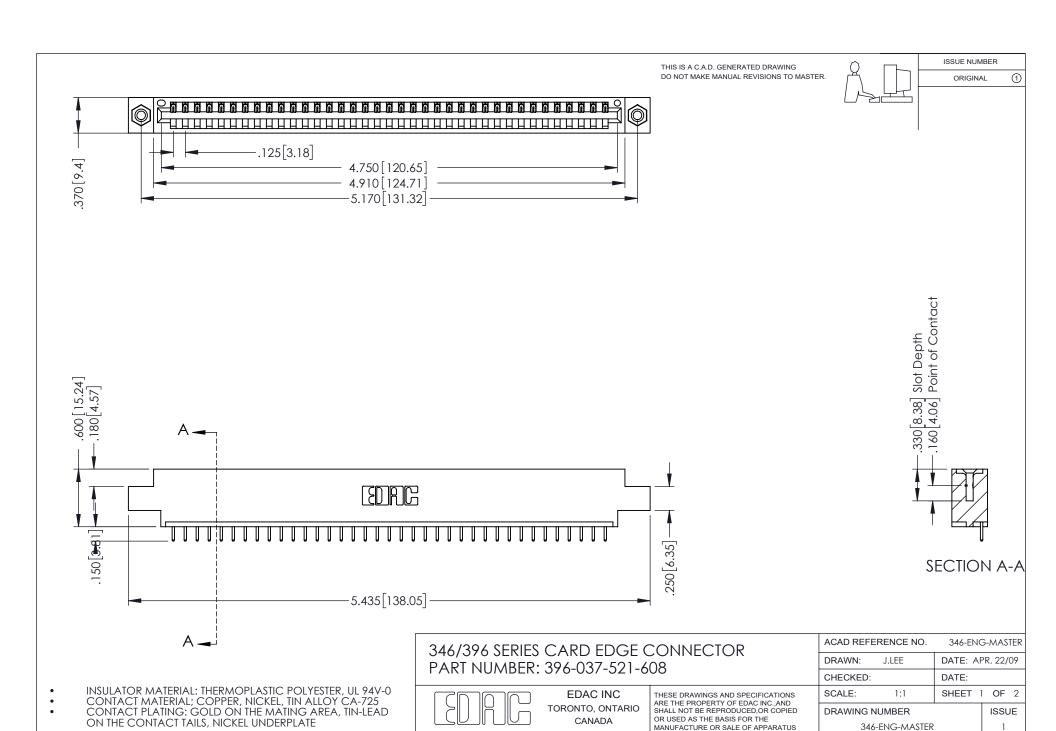

## **Contact Code 556**

INSULATOR MATERIAL: THERMOPLASTIC POLYESTER, UL 94V-0 CONTACT MATERIAL; COPPER, NICKEL, TIN ALLOY CA-725 CONTACT PLATING: GOLD ON THE MATING AREA, TIN-LEAD

ON THE CONTACT TAILS, NICKEL UNDERPLATE

## 346/396 SERIES CARD EDGE CONNECTOR CONTACT CODE 555,556,558,559,560 DIMENSIONS

YOUR CONNECTION TO QUALITY & SERVICE

**EDAC INC** TORONTO, ONTARIO CANADA

THESE DRAWINGS AND SPECIFICATIONS ARE THE PROPERTY OF EDAC INC.,AND SHALL NOT BE REPRODUCED, OR COPIED OR USED AS THE BASIS FOR THE MANUFACTURE OR SALE OF APPARATUS WITHOUT WRITTEN PERMISSION.