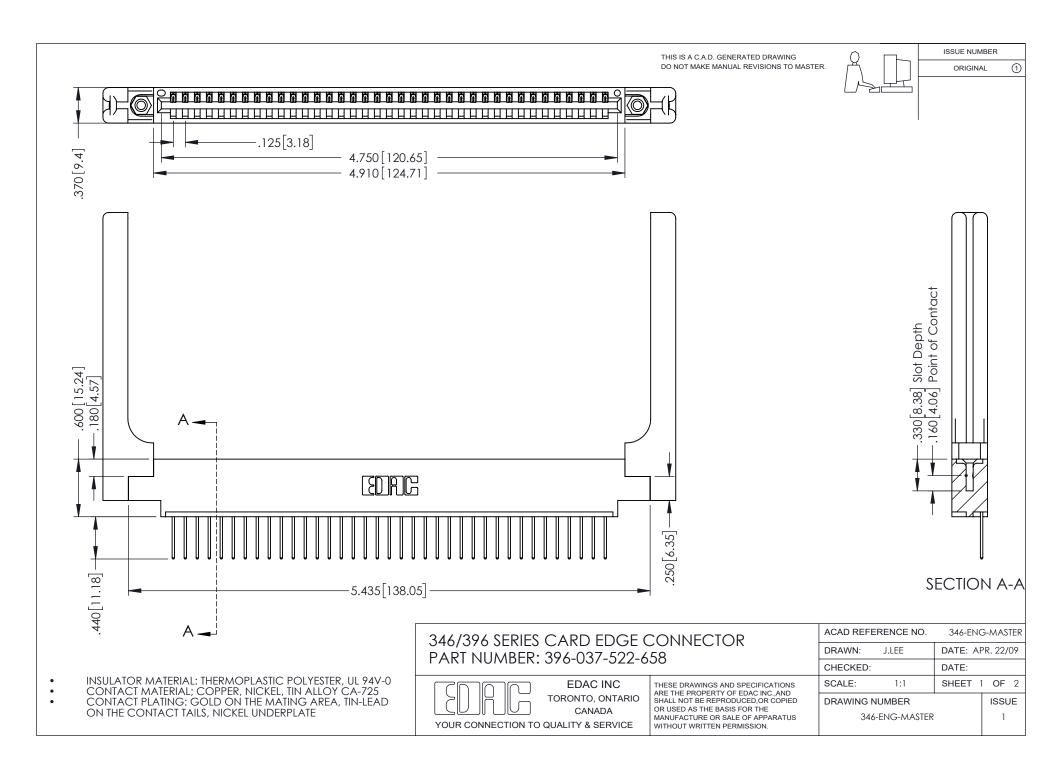

## **Contact Code 556**

INSULATOR MATERIAL: THERMOPLASTIC POLYESTER, UL 94V-0 CONTACT MATERIAL; COPPER, NICKEL, TIN ALLOY CA-725 CONTACT PLATING: GOLD ON THE MATING AREA, TIN-LEAD

ON THE CONTACT TAILS, NICKEL UNDERPLATE

## 346/396 SERIES CARD EDGE CONNECTOR CONTACT CODE 555,556,558,559,560 DIMENSIONS

YOUR CONNECTION TO QUALITY & SERVICE

**EDAC INC** TORONTO, ONTARIO CANADA

THESE DRAWINGS AND SPECIFICATIONS ARE THE PROPERTY OF EDAC INC.,AND SHALL NOT BE REPRODUCED, OR COPIED OR USED AS THE BASIS FOR THE MANUFACTURE OR SALE OF APPARATUS WITHOUT WRITTEN PERMISSION.