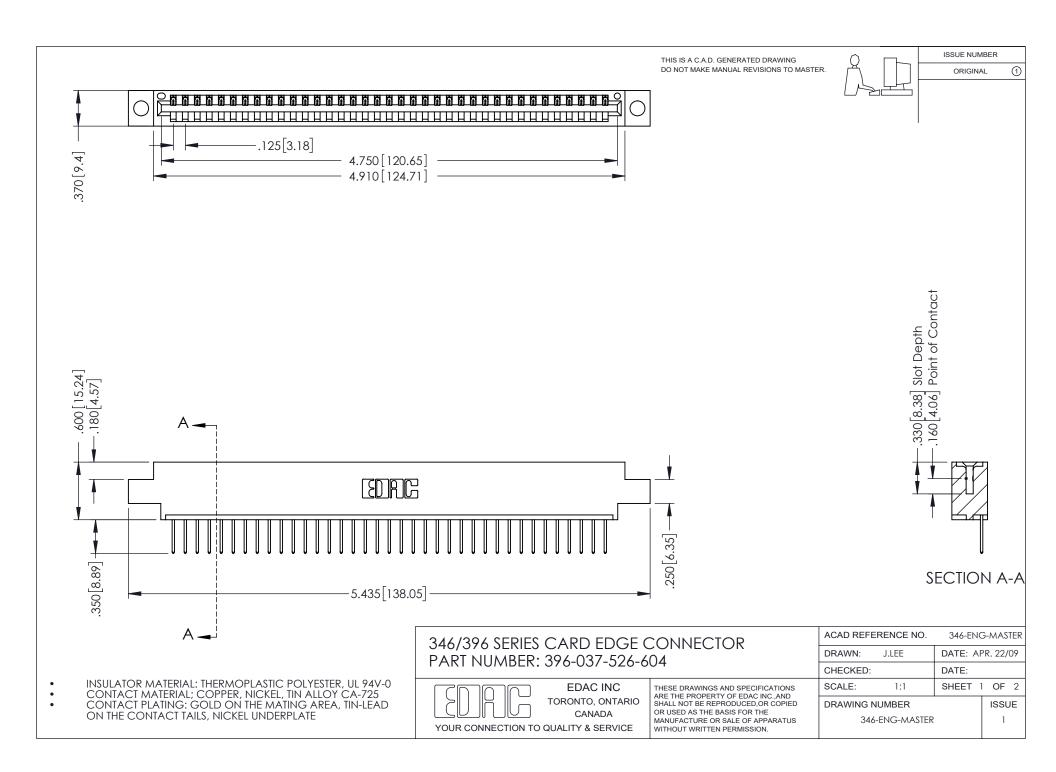

## **Contact Code 556**

INSULATOR MATERIAL: THERMOPLASTIC POLYESTER, UL 94V-0 CONTACT MATERIAL; COPPER, NICKEL, TIN ALLOY CA-725 CONTACT PLATING: GOLD ON THE MATING AREA, TIN-LEAD

ON THE CONTACT TAILS, NICKEL UNDERPLATE

## 346/396 SERIES CARD EDGE CONNECTOR CONTACT CODE 555,556,558,559,560 DIMENSIONS

YOUR CONNECTION TO QUALITY & SERVICE

**EDAC INC** TORONTO, ONTARIO CANADA

THESE DRAWINGS AND SPECIFICATIONS ARE THE PROPERTY OF EDAC INC.,AND SHALL NOT BE REPRODUCED, OR COPIED OR USED AS THE BASIS FOR THE MANUFACTURE OR SALE OF APPARATUS WITHOUT WRITTEN PERMISSION.