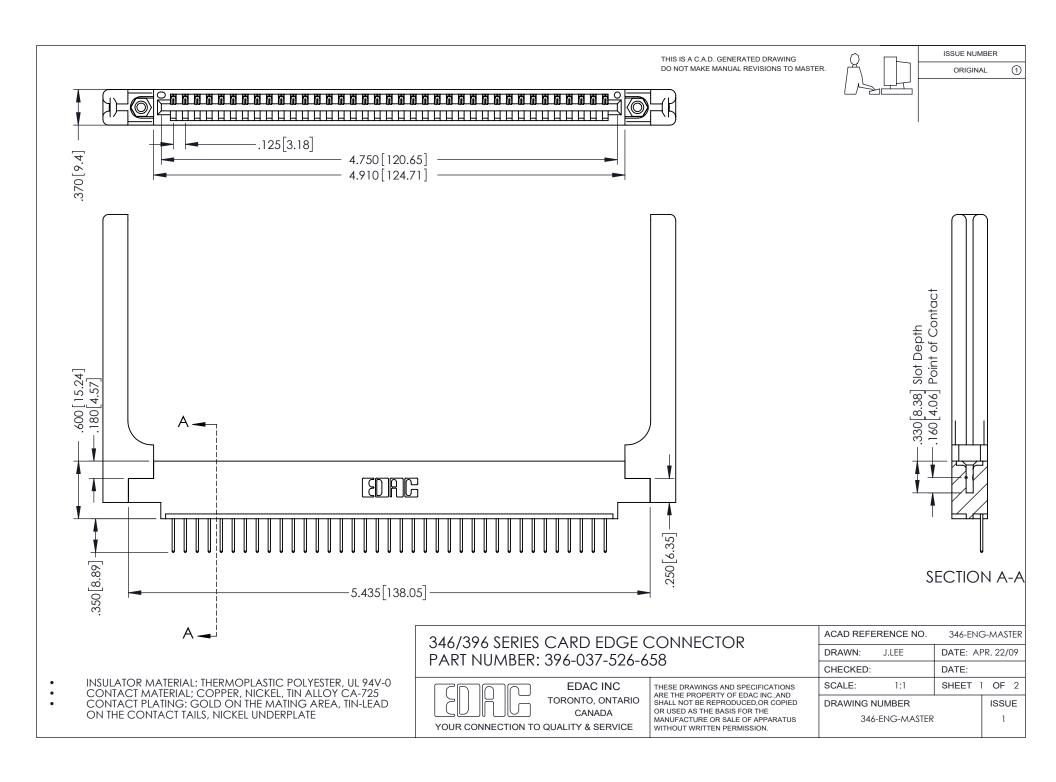

## **Contact Code 556**

INSULATOR MATERIAL: THERMOPLASTIC POLYESTER, UL 94V-0 CONTACT MATERIAL; COPPER, NICKEL, TIN ALLOY CA-725 CONTACT PLATING: GOLD ON THE MATING AREA, TIN-LEAD

ON THE CONTACT TAILS, NICKEL UNDERPLATE

## 346/396 SERIES CARD EDGE CONNECTOR CONTACT CODE 555,556,558,559,560 DIMENSIONS

YOUR CONNECTION TO QUALITY & SERVICE

**EDAC INC** TORONTO, ONTARIO CANADA

THESE DRAWINGS AND SPECIFICATIONS ARE THE PROPERTY OF EDAC INC.,AND SHALL NOT BE REPRODUCED, OR COPIED OR USED AS THE BASIS FOR THE MANUFACTURE OR SALE OF APPARATUS WITHOUT WRITTEN PERMISSION.