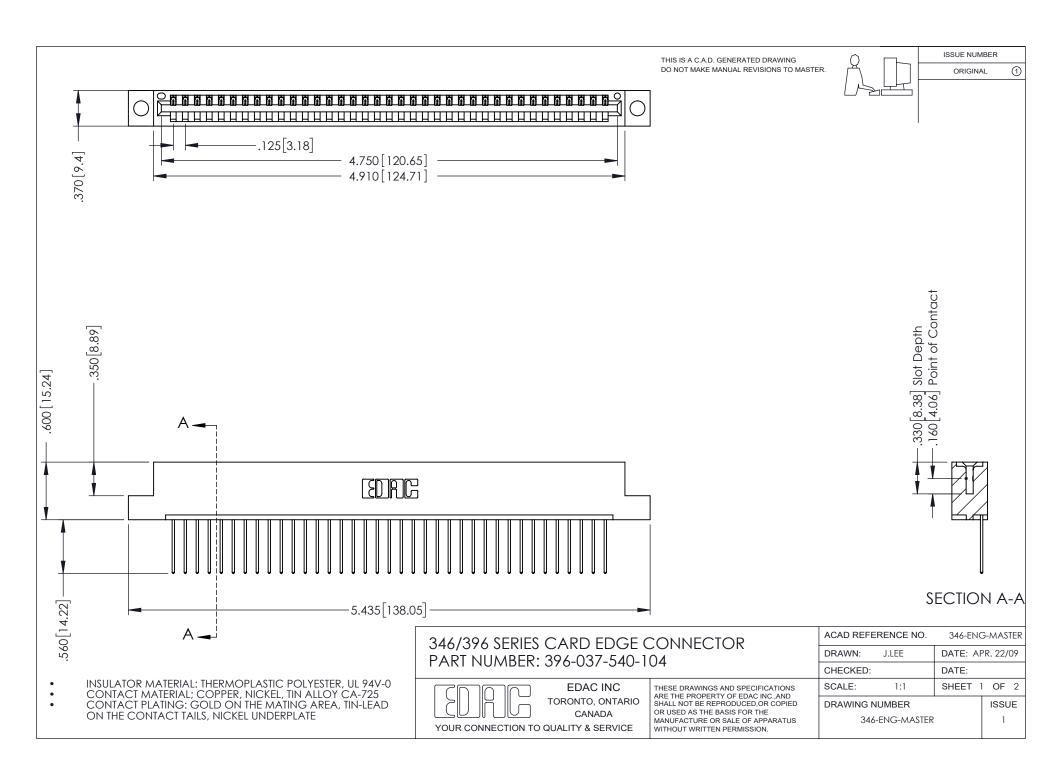

## **Contact Code 556**

INSULATOR MATERIAL: THERMOPLASTIC POLYESTER, UL 94V-0 CONTACT MATERIAL; COPPER, NICKEL, TIN ALLOY CA-725 CONTACT PLATING: GOLD ON THE MATING AREA, TIN-LEAD

ON THE CONTACT TAILS, NICKEL UNDERPLATE

## 346/396 SERIES CARD EDGE CONNECTOR CONTACT CODE 555,556,558,559,560 DIMENSIONS

YOUR CONNECTION TO QUALITY & SERVICE

**EDAC INC** TORONTO, ONTARIO CANADA

THESE DRAWINGS AND SPECIFICATIONS ARE THE PROPERTY OF EDAC INC.,AND SHALL NOT BE REPRODUCED, OR COPIED OR USED AS THE BASIS FOR THE MANUFACTURE OR SALE OF APPARATUS WITHOUT WRITTEN PERMISSION.