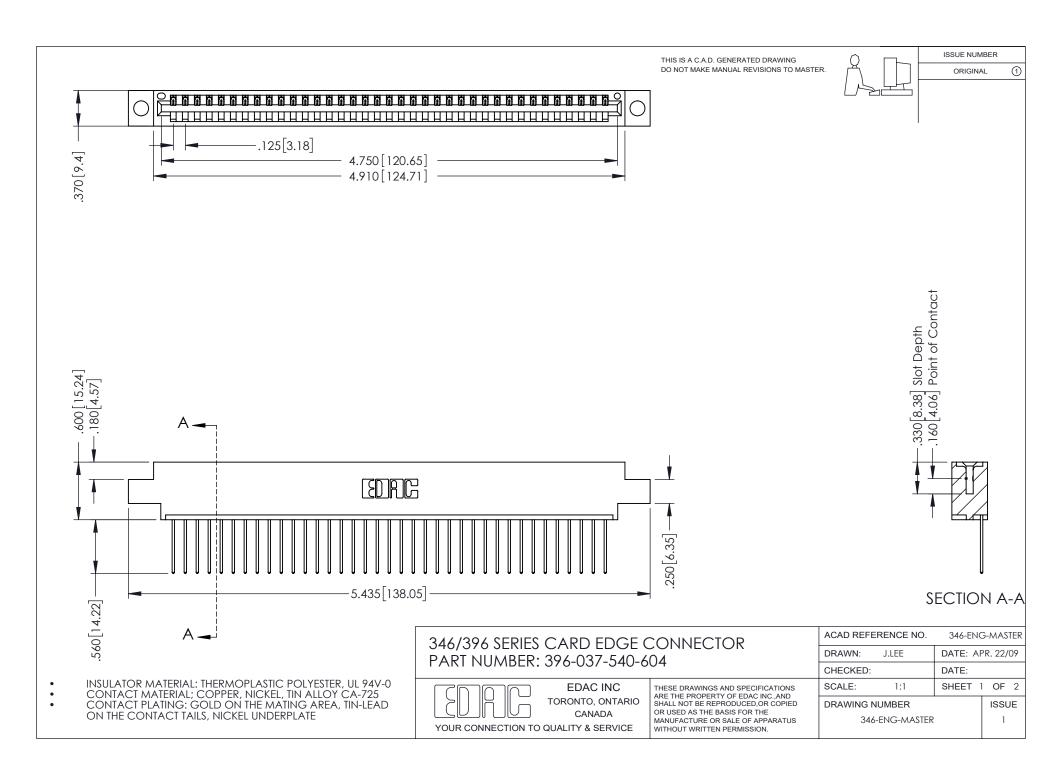

## **Contact Code 556**

INSULATOR MATERIAL: THERMOPLASTIC POLYESTER, UL 94V-0 CONTACT MATERIAL; COPPER, NICKEL, TIN ALLOY CA-725 CONTACT PLATING: GOLD ON THE MATING AREA, TIN-LEAD

ON THE CONTACT TAILS, NICKEL UNDERPLATE