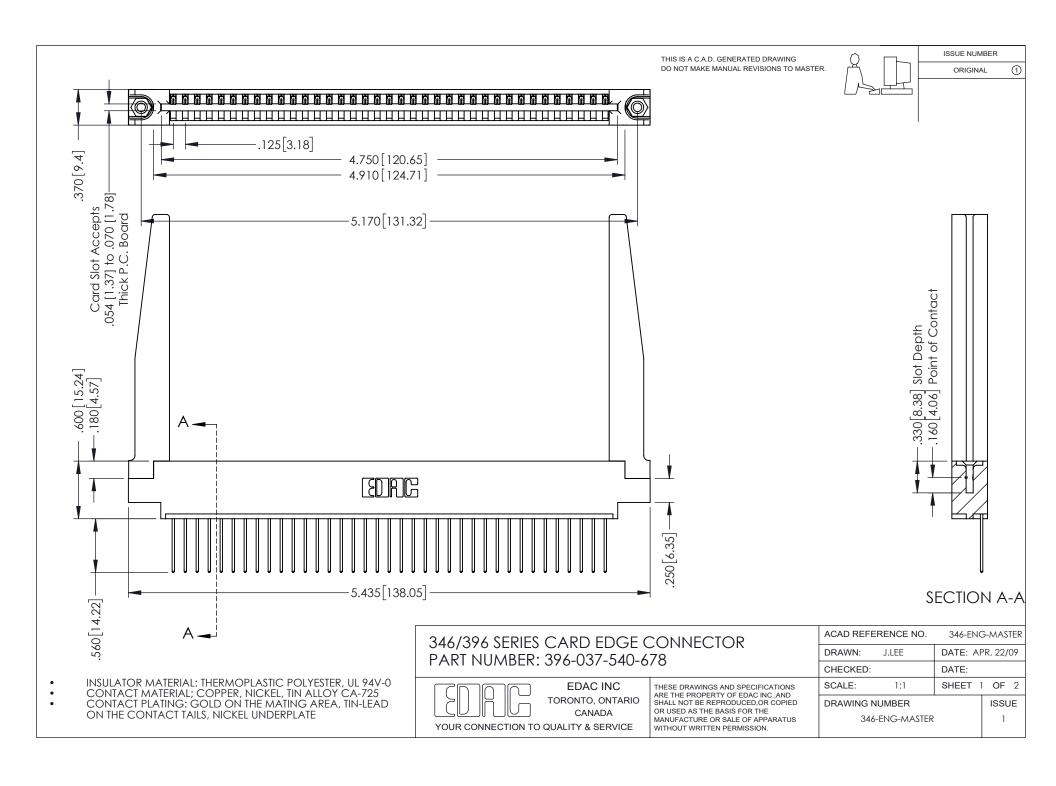

## **Contact Code 556**

INSULATOR MATERIAL: THERMOPLASTIC POLYESTER, UL 94V-0 CONTACT MATERIAL; COPPER, NICKEL, TIN ALLOY CA-725 CONTACT PLATING: GOLD ON THE MATING AREA, TIN-LEAD

ON THE CONTACT TAILS, NICKEL UNDERPLATE