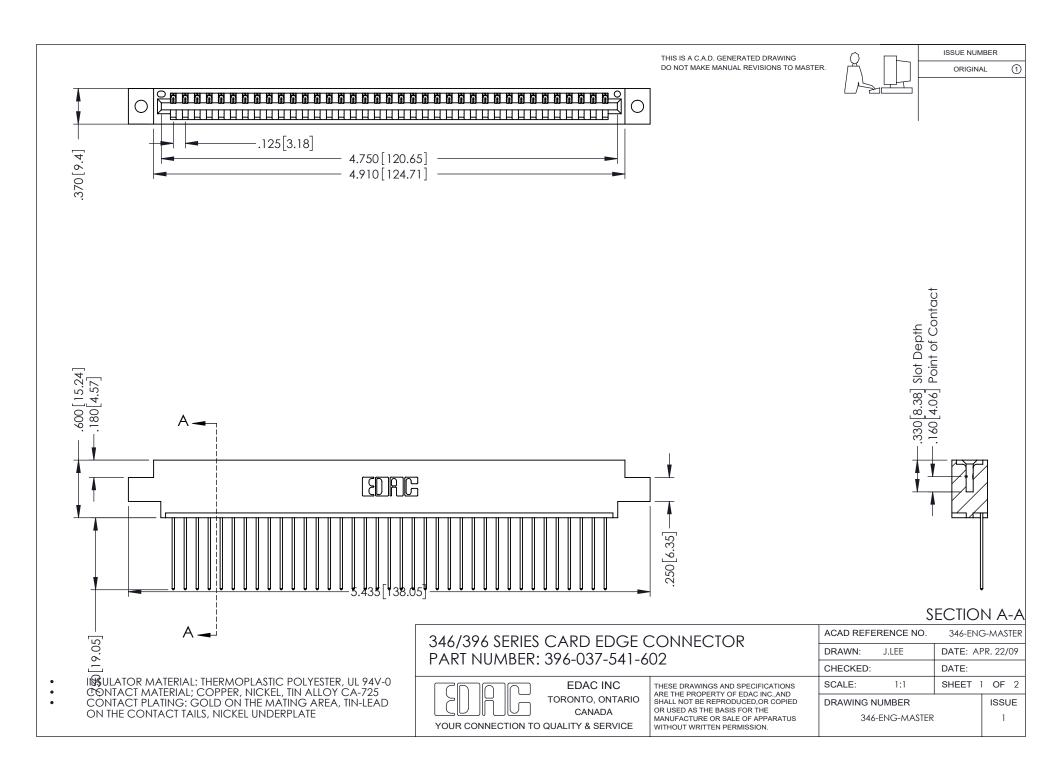

## **Contact Code 556**

INSULATOR MATERIAL: THERMOPLASTIC POLYESTER, UL 94V-0 CONTACT MATERIAL; COPPER, NICKEL, TIN ALLOY CA-725 CONTACT PLATING: GOLD ON THE MATING AREA, TIN-LEAD

ON THE CONTACT TAILS, NICKEL UNDERPLATE

## 346/396 SERIES CARD EDGE CONNECTOR CONTACT CODE 555,556,558,559,560 DIMENSIONS

YOUR CONNECTION TO QUALITY & SERVICE

**EDAC INC** TORONTO, ONTARIO CANADA

THESE DRAWINGS AND SPECIFICATIONS ARE THE PROPERTY OF EDAC INC.,AND SHALL NOT BE REPRODUCED, OR COPIED OR USED AS THE BASIS FOR THE MANUFACTURE OR SALE OF APPARATUS WITHOUT WRITTEN PERMISSION.