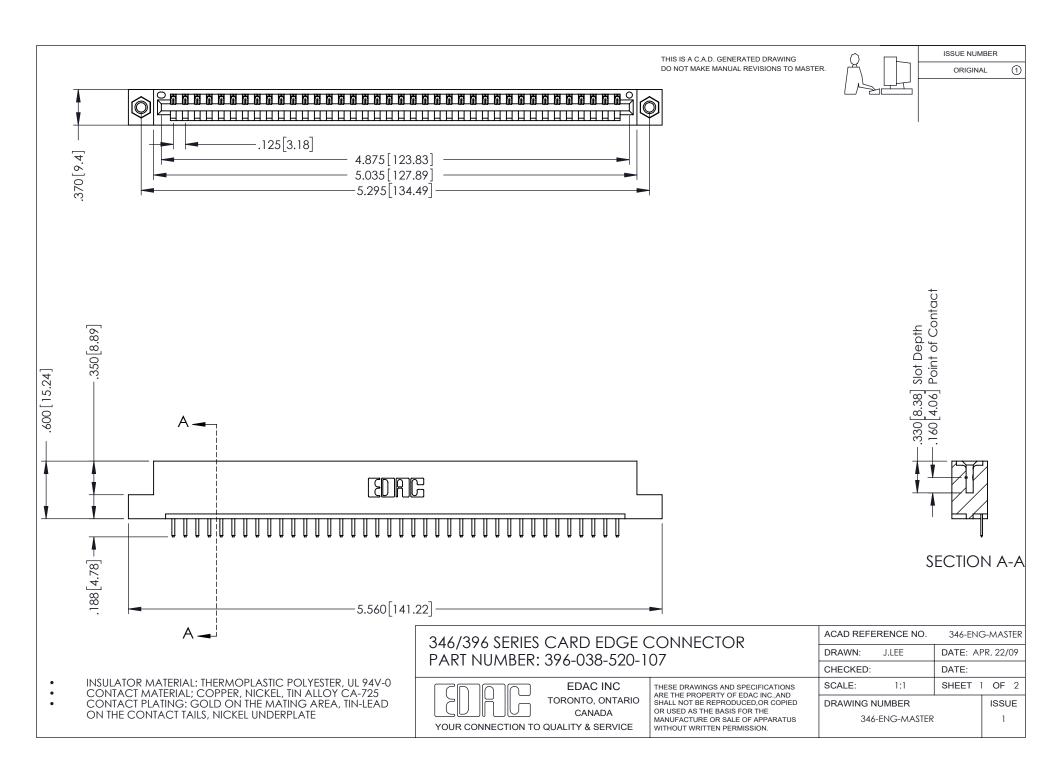

## **Contact Code 556**

INSULATOR MATERIAL: THERMOPLASTIC POLYESTER, UL 94V-0 CONTACT MATERIAL; COPPER, NICKEL, TIN ALLOY CA-725 CONTACT PLATING: GOLD ON THE MATING AREA, TIN-LEAD

ON THE CONTACT TAILS, NICKEL UNDERPLATE