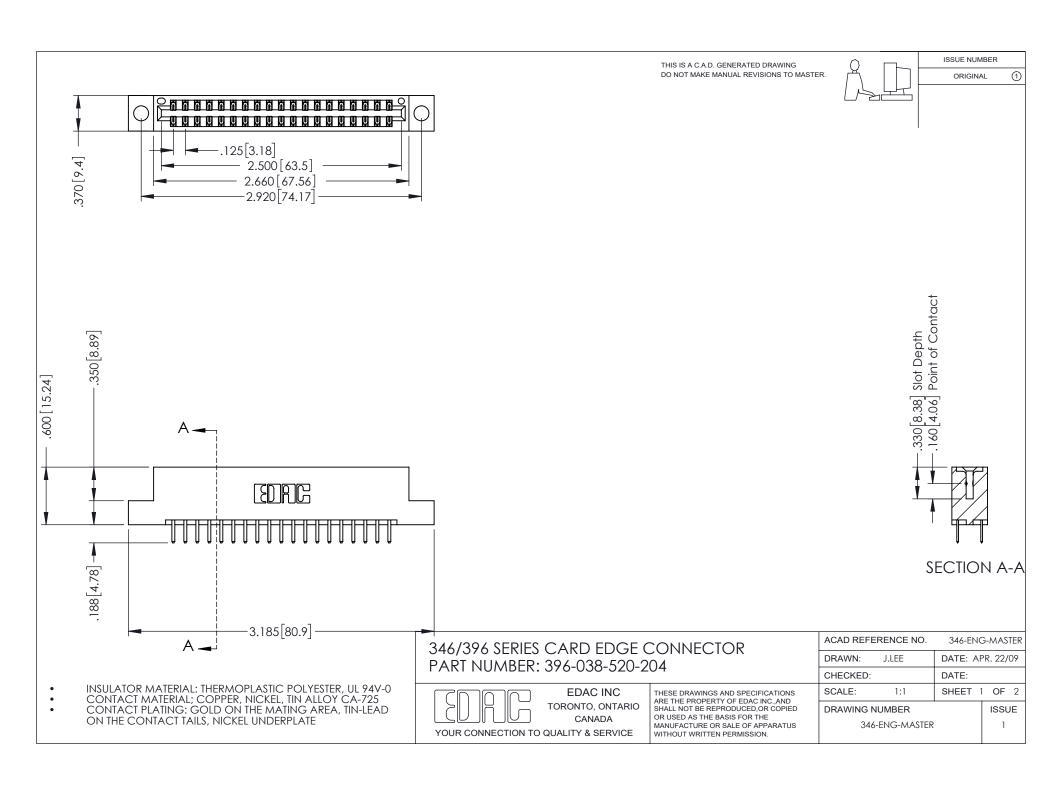

## **Contact Code 556**

INSULATOR MATERIAL: THERMOPLASTIC POLYESTER, UL 94V-0 CONTACT MATERIAL; COPPER, NICKEL, TIN ALLOY CA-725 CONTACT PLATING: GOLD ON THE MATING AREA, TIN-LEAD

ON THE CONTACT TAILS, NICKEL UNDERPLATE

## 346/396 SERIES CARD EDGE CONNECTOR CONTACT CODE 555,556,558,559,560 DIMENSIONS

YOUR CONNECTION TO QUALITY & SERVICE

**EDAC INC** TORONTO, ONTARIO CANADA

THESE DRAWINGS AND SPECIFICATIONS ARE THE PROPERTY OF EDAC INC.,AND SHALL NOT BE REPRODUCED, OR COPIED OR USED AS THE BASIS FOR THE MANUFACTURE OR SALE OF APPARATUS WITHOUT WRITTEN PERMISSION.