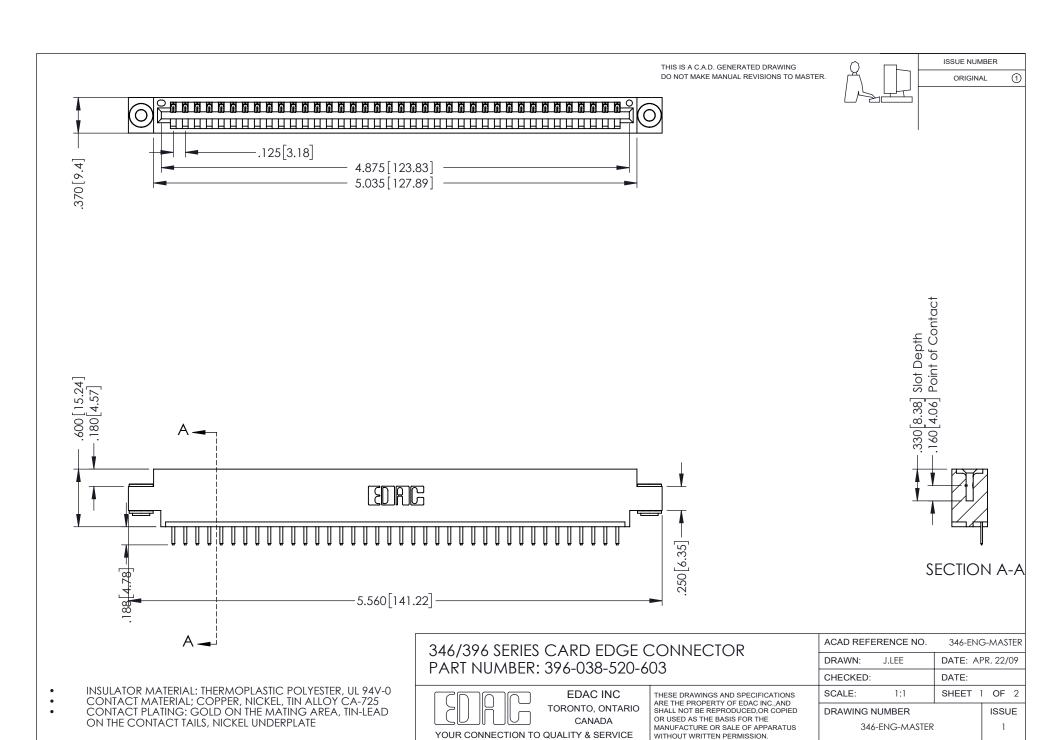

## **Contact Code 556**

INSULATOR MATERIAL: THERMOPLASTIC POLYESTER, UL 94V-0 CONTACT MATERIAL; COPPER, NICKEL, TIN ALLOY CA-725 CONTACT PLATING: GOLD ON THE MATING AREA, TIN-LEAD

ON THE CONTACT TAILS, NICKEL UNDERPLATE

## 346/396 SERIES CARD EDGE CONNECTOR CONTACT CODE 555,556,558,559,560 DIMENSIONS

YOUR CONNECTION TO QUALITY & SERVICE

**EDAC INC** TORONTO, ONTARIO CANADA

THESE DRAWINGS AND SPECIFICATIONS ARE THE PROPERTY OF EDAC INC.,AND SHALL NOT BE REPRODUCED, OR COPIED OR USED AS THE BASIS FOR THE MANUFACTURE OR SALE OF APPARATUS WITHOUT WRITTEN PERMISSION.