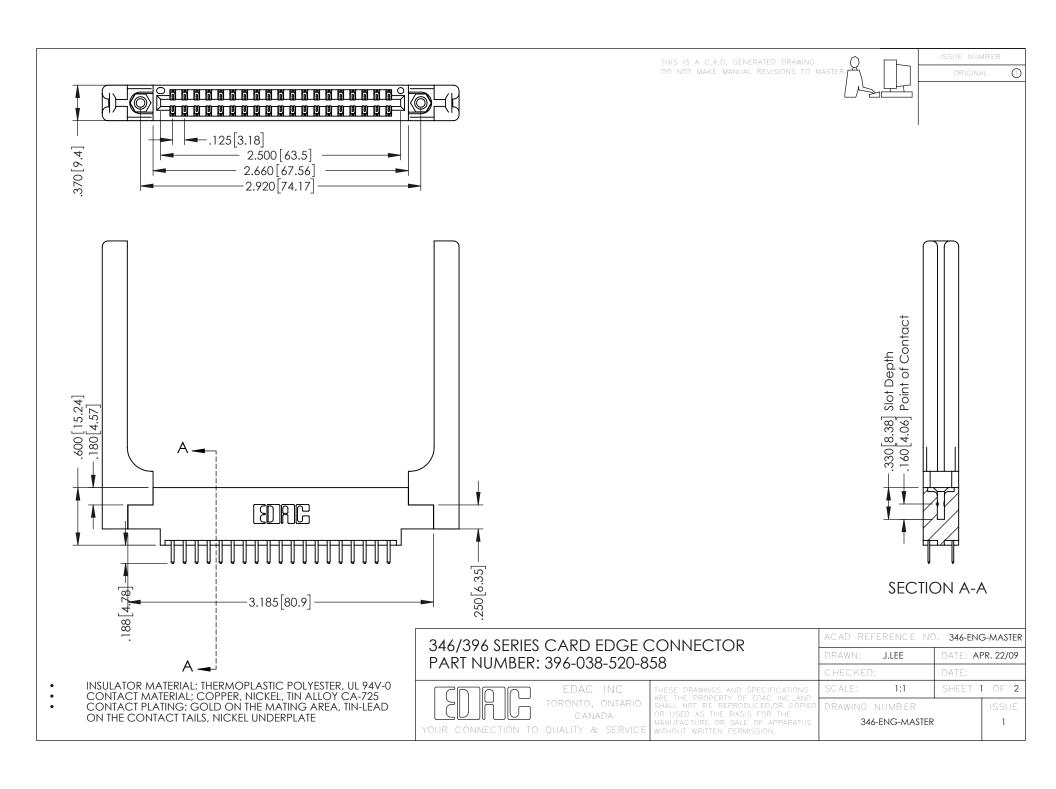

**Contact Code 555** 

**Contact Code 556** 

INSULATOR MATERIAL: THERMOPLASTIC POLYESTER, UL 94V-0 CONTACT MATERIAL; COPPER, NICKEL, TIN ALLOY CA-725

CONTACT PLATING: GOLD ON THE MATING AREA, TIN-LEAD ON THE CONTACT TAILS, NICKEL UNDERPLATE

## 346/396 SERIES CARD EDGE CONNECTOR CONTACT CODE 555,556,558,559,560 DIMENSIONS

YOUR CONNECTION TO QUALITY & SERVICE

|   | ACAD REFERENCE NO. 346-ENG-MASTER |                  |
|---|-----------------------------------|------------------|
|   | DRAWN: J.LEE                      | DATE: APR. 22/09 |
|   | CHECKED:                          | DATE:            |
|   | SCALE: 1:1                        | SHEET 2 OF 2     |
| D | DRAWING NUMBER                    | ISSUE            |

346-ENG-MASTER