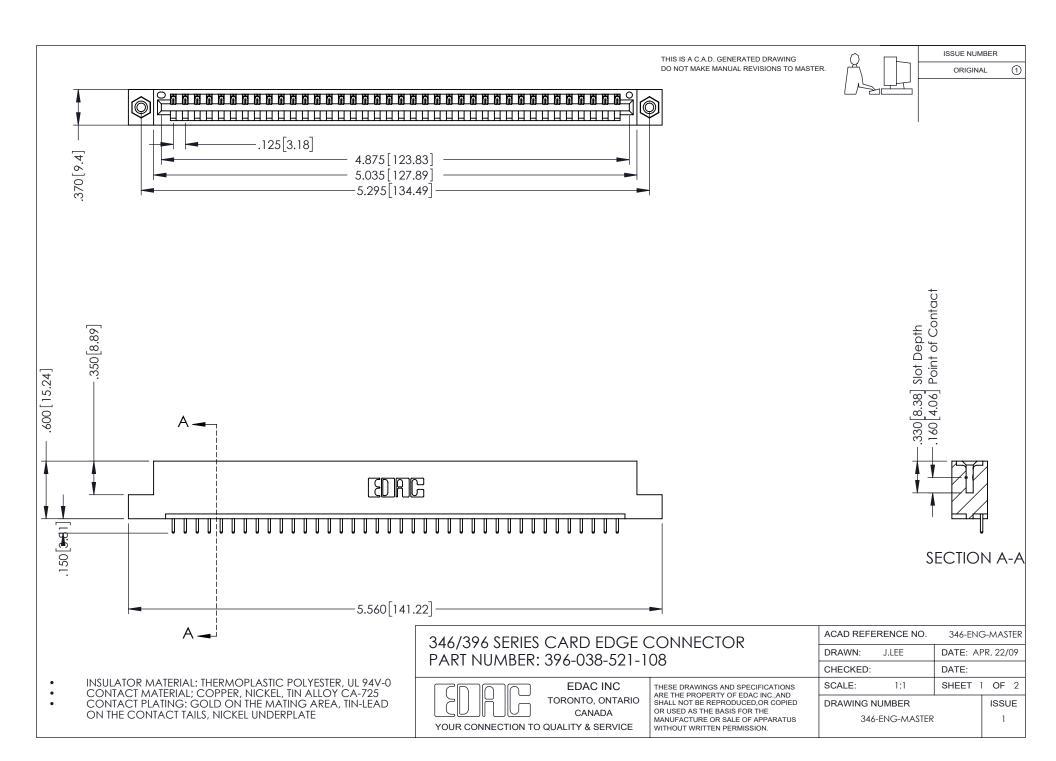

## **Contact Code 556**

INSULATOR MATERIAL: THERMOPLASTIC POLYESTER, UL 94V-0 CONTACT MATERIAL; COPPER, NICKEL, TIN ALLOY CA-725 CONTACT PLATING: GOLD ON THE MATING AREA, TIN-LEAD

ON THE CONTACT TAILS, NICKEL UNDERPLATE

## 346/396 SERIES CARD EDGE CONNECTOR CONTACT CODE 555,556,558,559,560 DIMENSIONS

YOUR CONNECTION TO QUALITY & SERVICE

**EDAC INC** TORONTO, ONTARIO CANADA

THESE DRAWINGS AND SPECIFICATIONS ARE THE PROPERTY OF EDAC INC.,AND SHALL NOT BE REPRODUCED, OR COPIED OR USED AS THE BASIS FOR THE MANUFACTURE OR SALE OF APPARATUS WITHOUT WRITTEN PERMISSION.