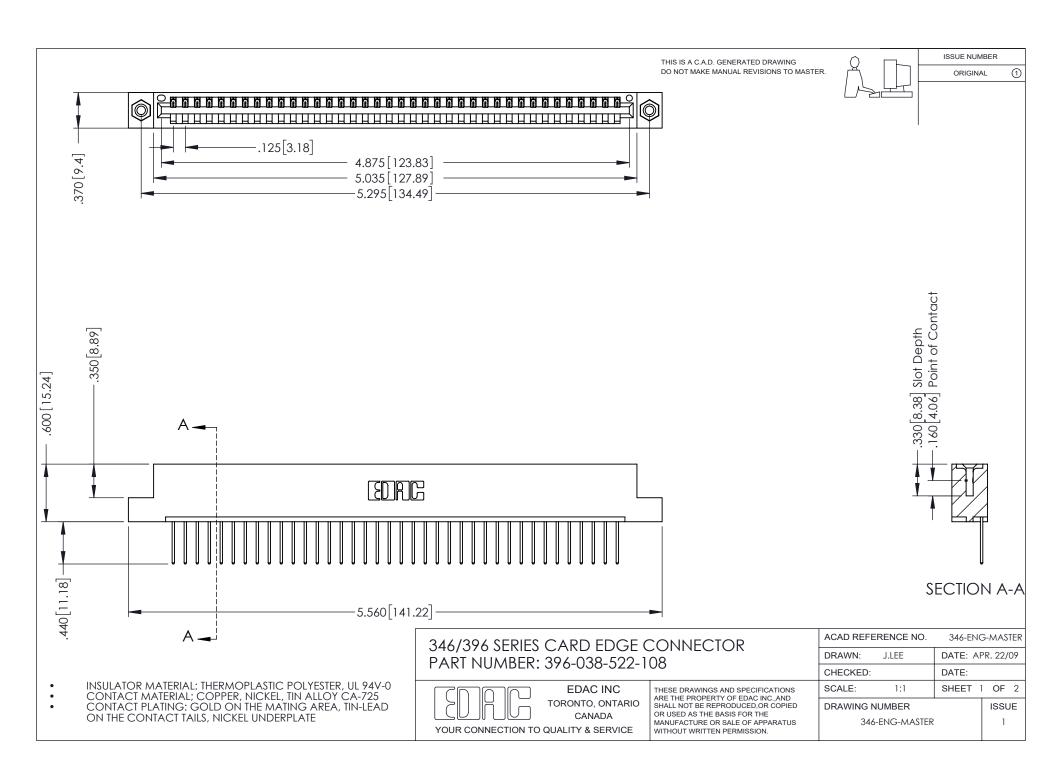

## **Contact Code 556**

INSULATOR MATERIAL: THERMOPLASTIC POLYESTER, UL 94V-0 CONTACT MATERIAL; COPPER, NICKEL, TIN ALLOY CA-725 CONTACT PLATING: GOLD ON THE MATING AREA, TIN-LEAD

ON THE CONTACT TAILS, NICKEL UNDERPLATE

## 346/396 SERIES CARD EDGE CONNECTOR CONTACT CODE 555,556,558,559,560 DIMENSIONS

YOUR CONNECTION TO QUALITY & SERVICE

**EDAC INC** TORONTO, ONTARIO CANADA

THESE DRAWINGS AND SPECIFICATIONS ARE THE PROPERTY OF EDAC INC.,AND SHALL NOT BE REPRODUCED, OR COPIED OR USED AS THE BASIS FOR THE MANUFACTURE OR SALE OF APPARATUS WITHOUT WRITTEN PERMISSION.