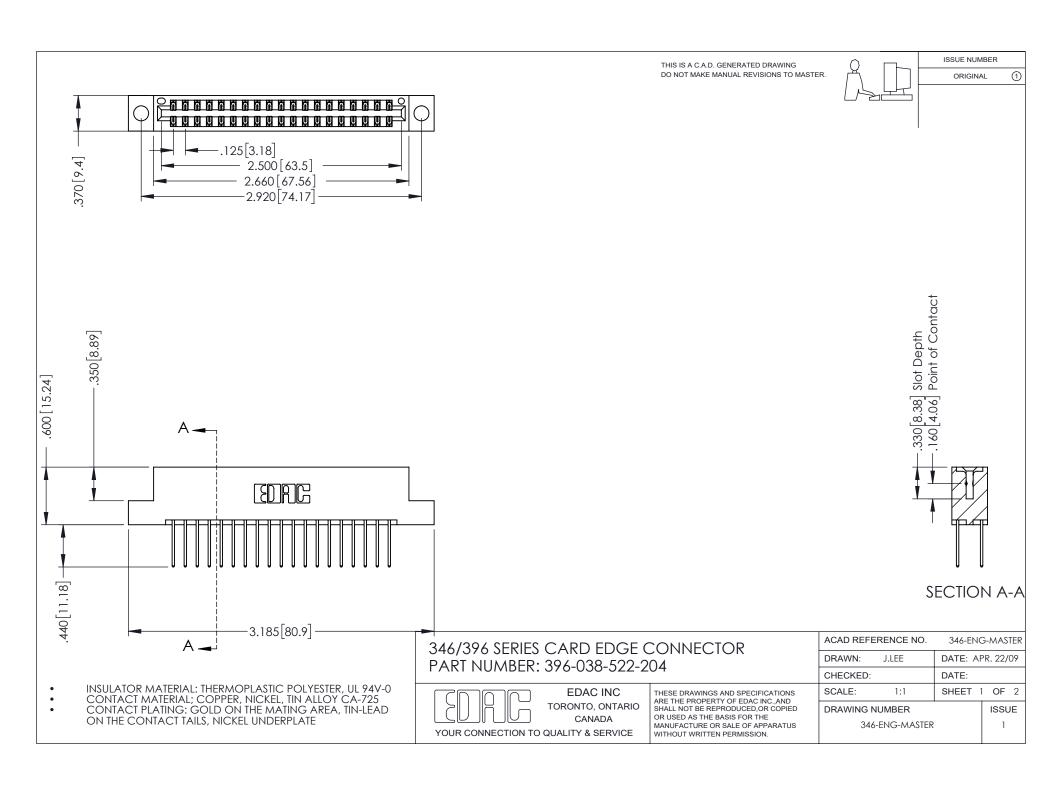

## **Contact Code 556**

INSULATOR MATERIAL: THERMOPLASTIC POLYESTER, UL 94V-0 CONTACT MATERIAL; COPPER, NICKEL, TIN ALLOY CA-725 CONTACT PLATING: GOLD ON THE MATING AREA, TIN-LEAD

ON THE CONTACT TAILS, NICKEL UNDERPLATE

## 346/396 SERIES CARD EDGE CONNECTOR CONTACT CODE 555,556,558,559,560 DIMENSIONS

YOUR CONNECTION TO QUALITY & SERVICE

**EDAC INC** TORONTO, ONTARIO CANADA

THESE DRAWINGS AND SPECIFICATIONS ARE THE PROPERTY OF EDAC INC.,AND SHALL NOT BE REPRODUCED, OR COPIED OR USED AS THE BASIS FOR THE MANUFACTURE OR SALE OF APPARATUS WITHOUT WRITTEN PERMISSION.