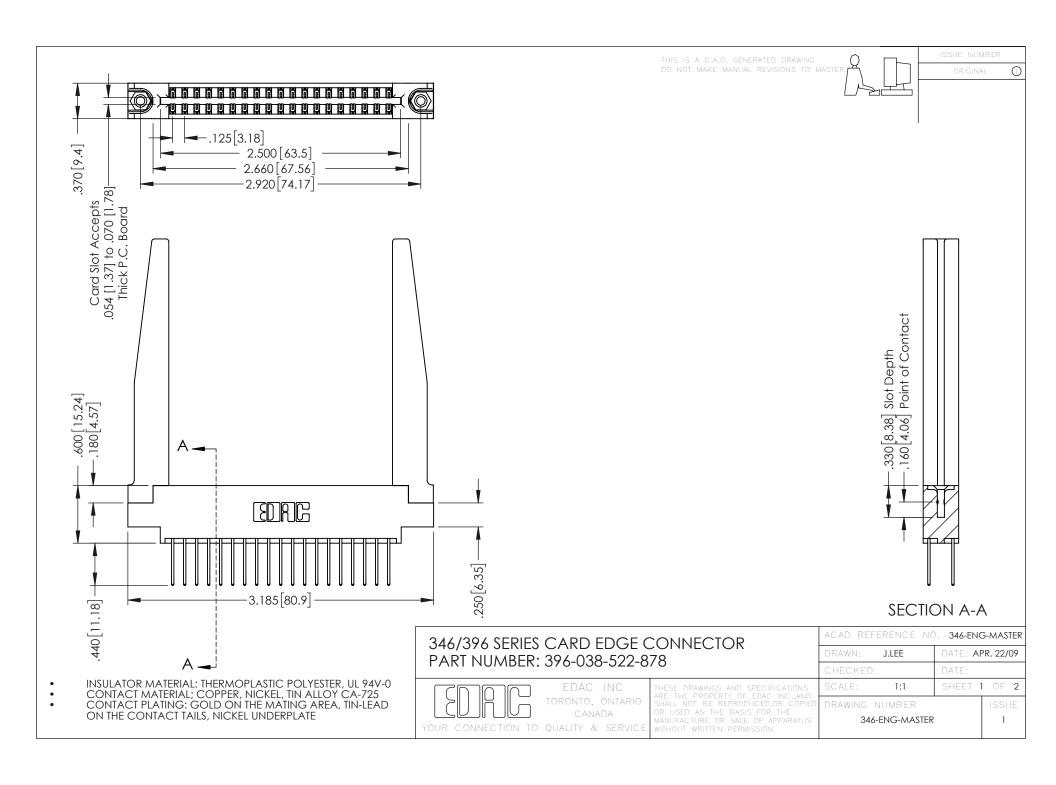

**Contact Code 555** 

**Contact Code 556** 

INSULATOR MATERIAL: THERMOPLASTIC POLYESTER, UL 94V-0 CONTACT MATERIAL; COPPER, NICKEL, TIN ALLOY CA-725

CONTACT PLATING: GOLD ON THE MATING AREA, TIN-LEAD ON THE CONTACT TAILS, NICKEL UNDERPLATE

## 346/396 SERIES CARD EDGE CONNECTOR CONTACT CODE 555,556,558,559,560 DIMENSIONS

YOUR CONNECTION TO QUALITY & SERVICE

|   | ACAD REFERENCE NO. 346-ENG-MASTER |                  |
|---|-----------------------------------|------------------|
|   | DRAWN: J.LEE                      | DATE: APR. 22/09 |
|   | CHECKED:                          | DATE:            |
|   | SCALE: 1:1                        | SHEET 2 OF 2     |
| D | DRAWING NUMBER                    | ISSUE            |