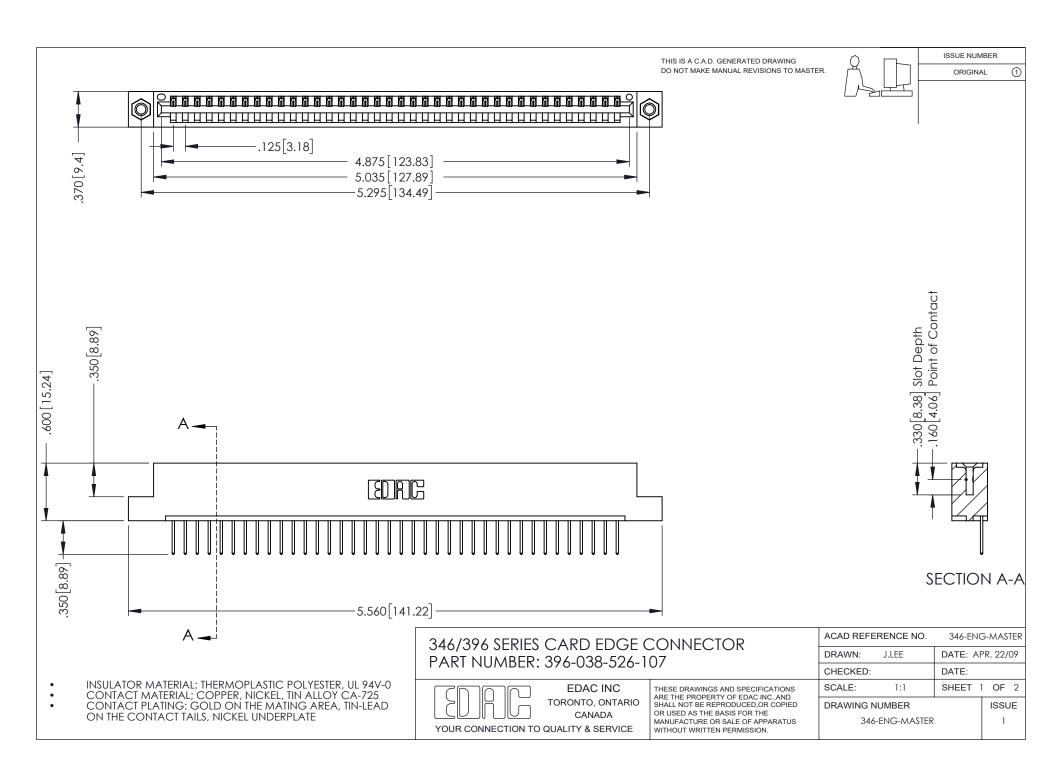

## **Contact Code 556**

INSULATOR MATERIAL: THERMOPLASTIC POLYESTER, UL 94V-0 CONTACT MATERIAL; COPPER, NICKEL, TIN ALLOY CA-725 CONTACT PLATING: GOLD ON THE MATING AREA, TIN-LEAD

ON THE CONTACT TAILS, NICKEL UNDERPLATE

## 346/396 SERIES CARD EDGE CONNECTOR CONTACT CODE 555,556,558,559,560 DIMENSIONS

YOUR CONNECTION TO QUALITY & SERVICE

**EDAC INC** TORONTO, ONTARIO CANADA

THESE DRAWINGS AND SPECIFICATIONS ARE THE PROPERTY OF EDAC INC.,AND SHALL NOT BE REPRODUCED, OR COPIED OR USED AS THE BASIS FOR THE MANUFACTURE OR SALE OF APPARATUS WITHOUT WRITTEN PERMISSION.