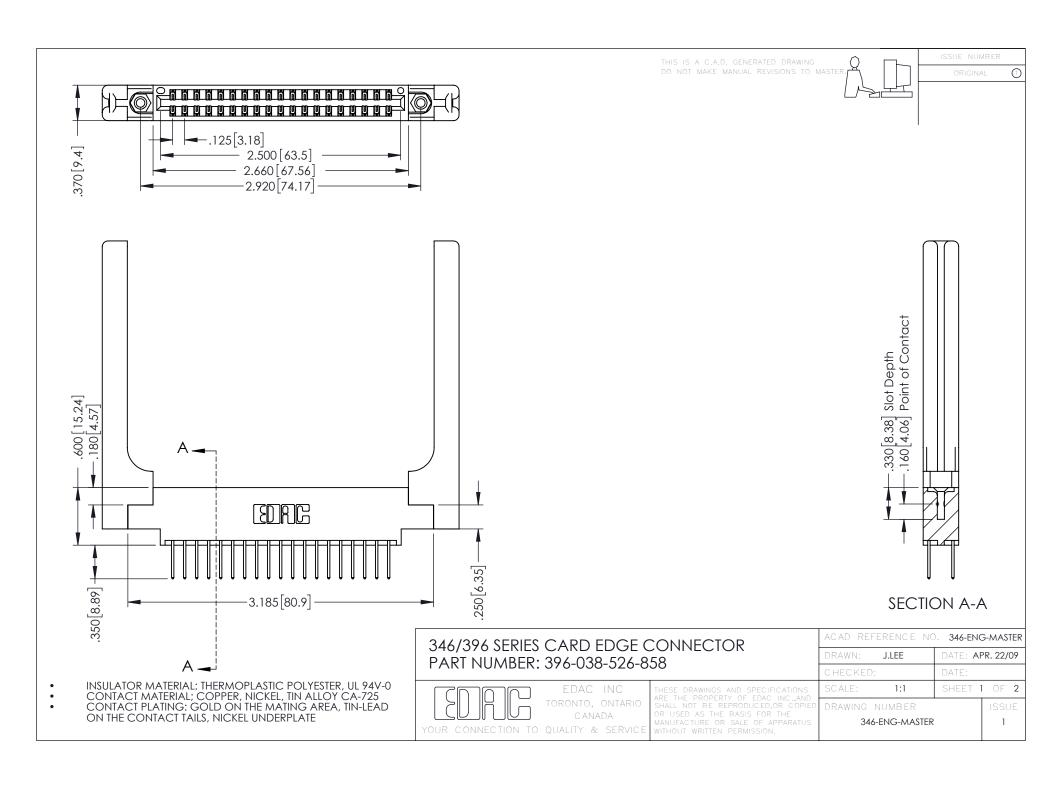

**Contact Code 555** 

**Contact Code 556** 

INSULATOR MATERIAL: THERMOPLASTIC POLYESTER, UL 94V-0 CONTACT MATERIAL; COPPER, NICKEL, TIN ALLOY CA-725

CONTACT PLATING: GOLD ON THE MATING AREA, TIN-LEAD ON THE CONTACT TAILS, NICKEL UNDERPLATE

## 346/396 SERIES CARD EDGE CONNECTOR CONTACT CODE 555,556,558,559,560 DIMENSIONS

YOUR CONNECTION TO QUALITY & SERVICE

|   | ACAD REFERENCE NO. 346-ENG-MASTER |                  |
|---|-----------------------------------|------------------|
|   | DRAWN: J.LEE                      | DATE: APR. 22/09 |
|   | CHECKED:                          | DATE:            |
|   | SCALE: 1:1                        | SHEET 2 OF 2     |
| D | DRAWING NUMBER                    | ISSUE            |