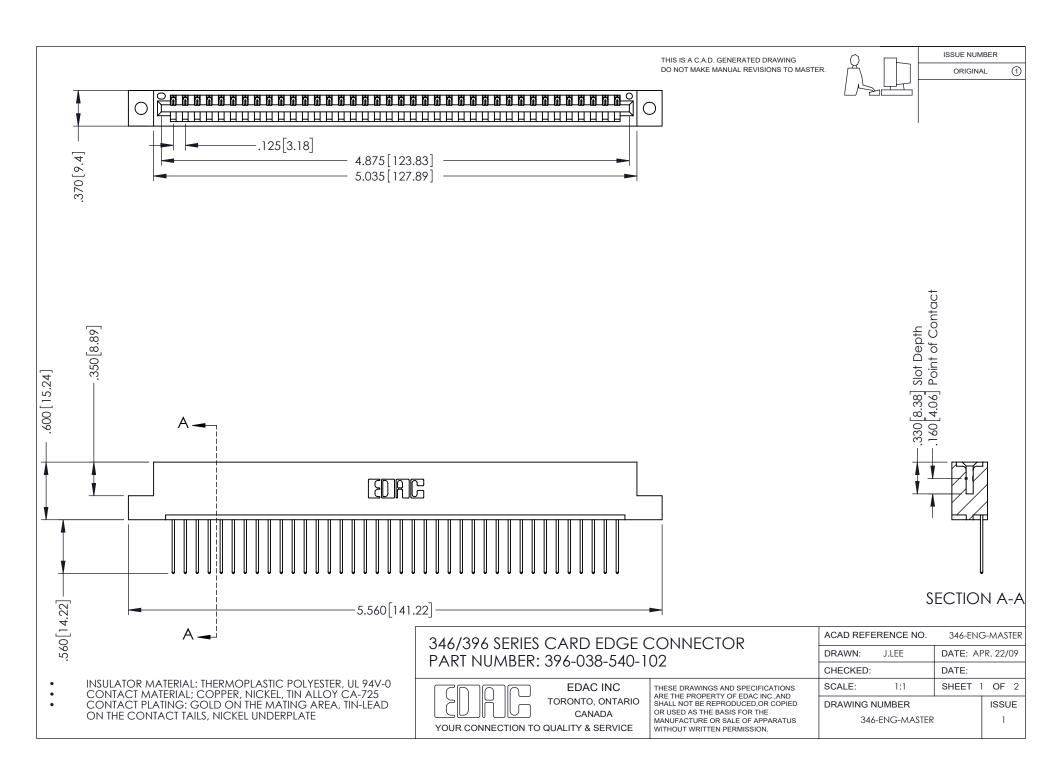

## **Contact Code 556**

INSULATOR MATERIAL: THERMOPLASTIC POLYESTER, UL 94V-0 CONTACT MATERIAL; COPPER, NICKEL, TIN ALLOY CA-725 CONTACT PLATING: GOLD ON THE MATING AREA, TIN-LEAD

ON THE CONTACT TAILS, NICKEL UNDERPLATE

## 346/396 SERIES CARD EDGE CONNECTOR CONTACT CODE 555,556,558,559,560 DIMENSIONS

YOUR CONNECTION TO QUALITY & SERVICE

**EDAC INC** TORONTO, ONTARIO CANADA

THESE DRAWINGS AND SPECIFICATIONS ARE THE PROPERTY OF EDAC INC.,AND SHALL NOT BE REPRODUCED, OR COPIED OR USED AS THE BASIS FOR THE MANUFACTURE OR SALE OF APPARATUS WITHOUT WRITTEN PERMISSION.