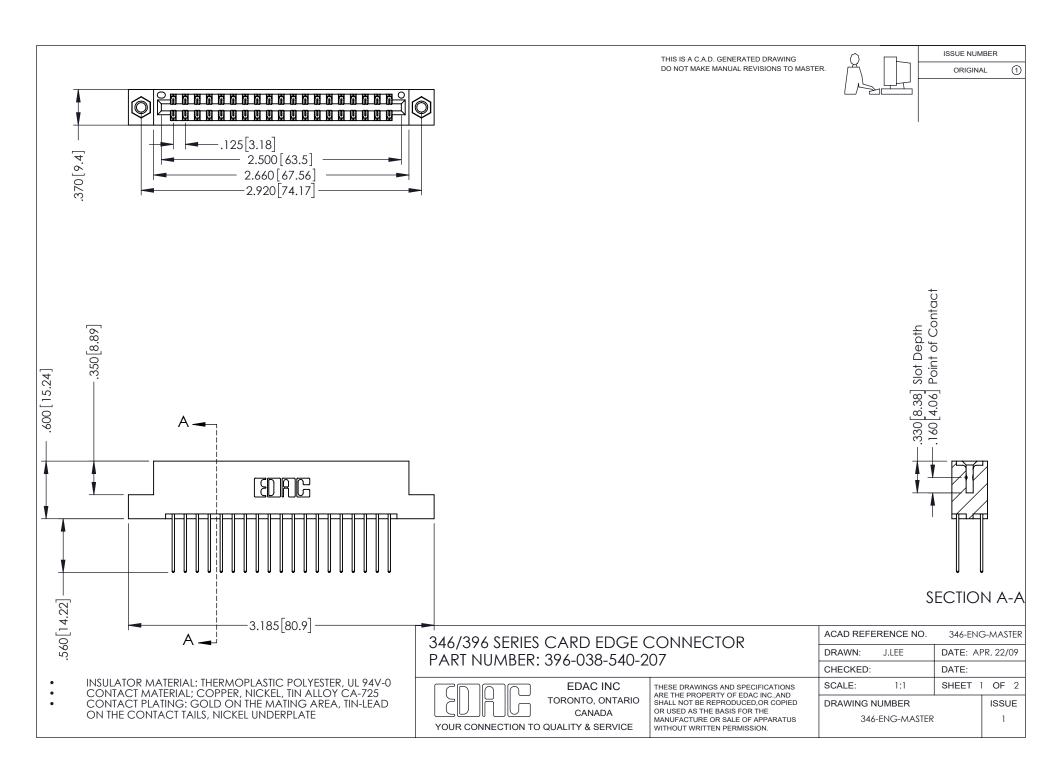

## **Contact Code 556**

INSULATOR MATERIAL: THERMOPLASTIC POLYESTER, UL 94V-0 CONTACT MATERIAL; COPPER, NICKEL, TIN ALLOY CA-725 CONTACT PLATING: GOLD ON THE MATING AREA, TIN-LEAD

ON THE CONTACT TAILS, NICKEL UNDERPLATE

## 346/396 SERIES CARD EDGE CONNECTOR CONTACT CODE 555,556,558,559,560 DIMENSIONS

YOUR CONNECTION TO QUALITY & SERVICE

**EDAC INC** TORONTO, ONTARIO CANADA

THESE DRAWINGS AND SPECIFICATIONS ARE THE PROPERTY OF EDAC INC.,AND SHALL NOT BE REPRODUCED, OR COPIED OR USED AS THE BASIS FOR THE MANUFACTURE OR SALE OF APPARATUS WITHOUT WRITTEN PERMISSION.