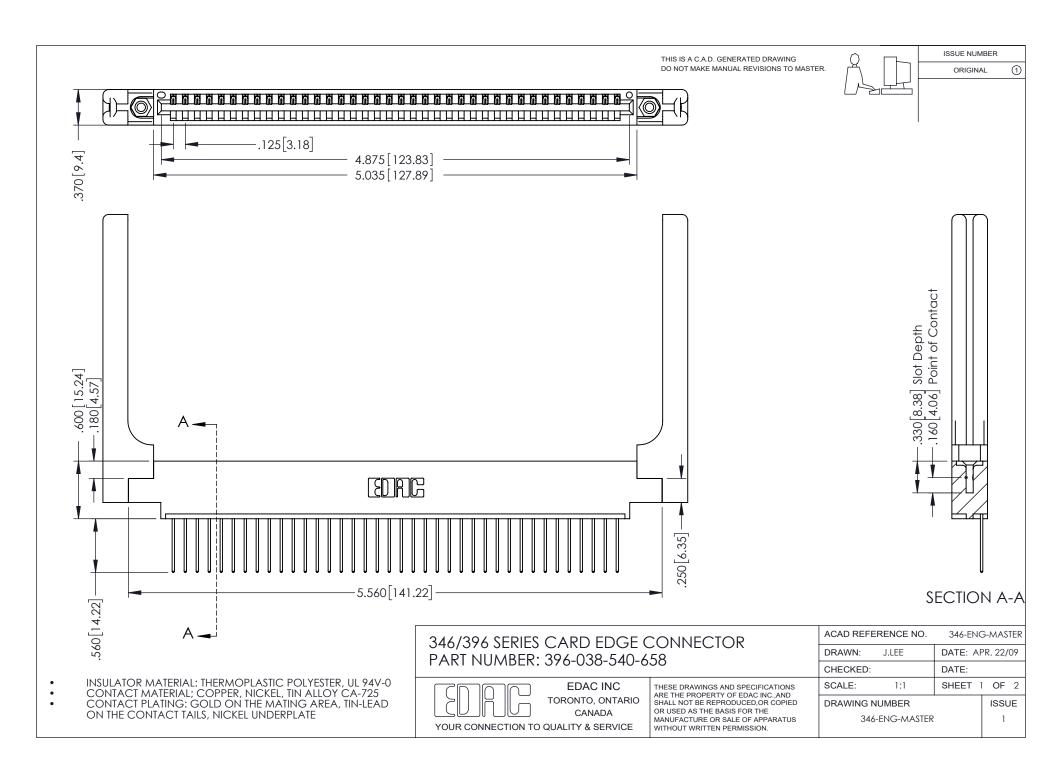

## **Contact Code 556**

INSULATOR MATERIAL: THERMOPLASTIC POLYESTER, UL 94V-0 CONTACT MATERIAL; COPPER, NICKEL, TIN ALLOY CA-725 CONTACT PLATING: GOLD ON THE MATING AREA, TIN-LEAD

ON THE CONTACT TAILS, NICKEL UNDERPLATE

## 346/396 SERIES CARD EDGE CONNECTOR CONTACT CODE 555,556,558,559,560 DIMENSIONS

YOUR CONNECTION TO QUALITY & SERVICE

**EDAC INC** TORONTO, ONTARIO CANADA

THESE DRAWINGS AND SPECIFICATIONS ARE THE PROPERTY OF EDAC INC.,AND SHALL NOT BE REPRODUCED, OR COPIED OR USED AS THE BASIS FOR THE MANUFACTURE OR SALE OF APPARATUS WITHOUT WRITTEN PERMISSION.