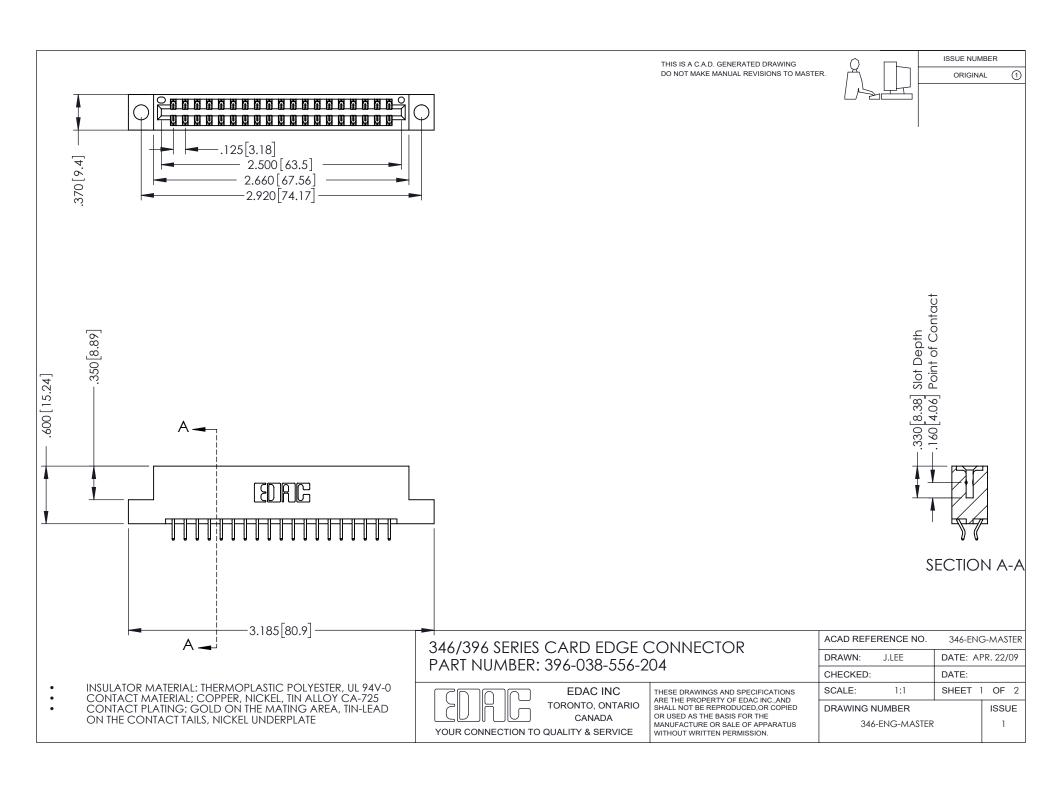

## **Contact Code 556**

INSULATOR MATERIAL: THERMOPLASTIC POLYESTER, UL 94V-0 CONTACT MATERIAL; COPPER, NICKEL, TIN ALLOY CA-725 CONTACT PLATING: GOLD ON THE MATING AREA, TIN-LEAD

ON THE CONTACT TAILS, NICKEL UNDERPLATE