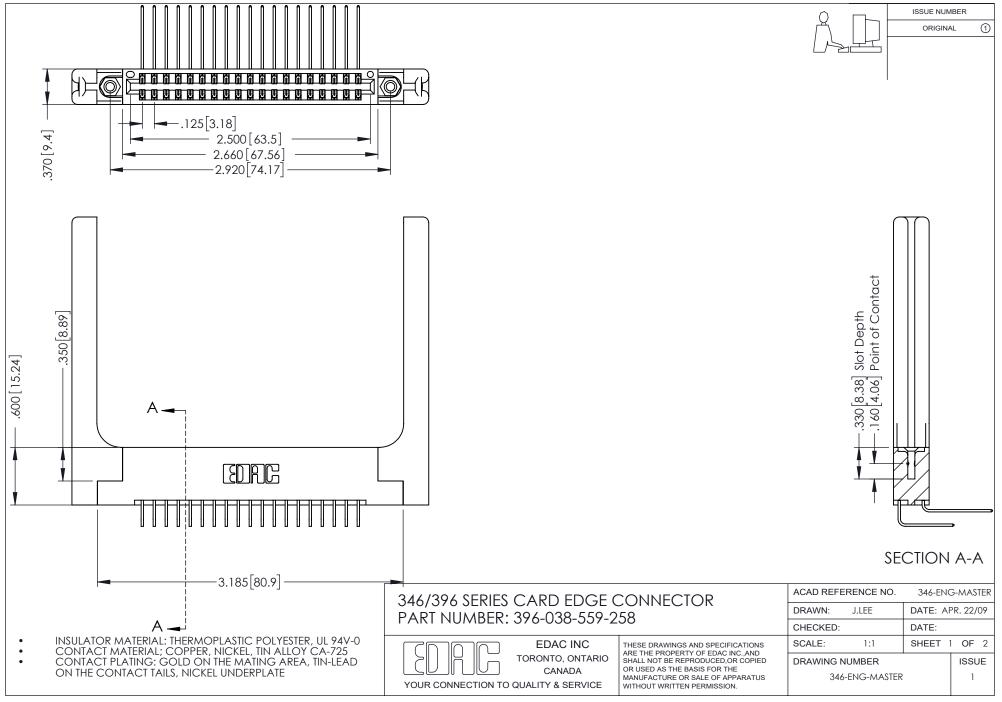

## **Contact Code 556**

INSULATOR MATERIAL: THERMOPLASTIC POLYESTER, UL 94V-0 CONTACT MATERIAL; COPPER, NICKEL, TIN ALLOY CA-725 CONTACT PLATING: GOLD ON THE MATING AREA, TIN-LEAD

ON THE CONTACT TAILS, NICKEL UNDERPLATE

## 346/396 SERIES CARD EDGE CONNECTOR CONTACT CODE 555,556,558,559,560 DIMENSIONS

YOUR CONNECTION TO QUALITY & SERVICE

**EDAC INC** TORONTO, ONTARIO CANADA

THESE DRAWINGS AND SPECIFICATIONS ARE THE PROPERTY OF EDAC INC.,AND SHALL NOT BE REPRODUCED, OR COPIED OR USED AS THE BASIS FOR THE MANUFACTURE OR SALE OF APPARATUS WITHOUT WRITTEN PERMISSION.