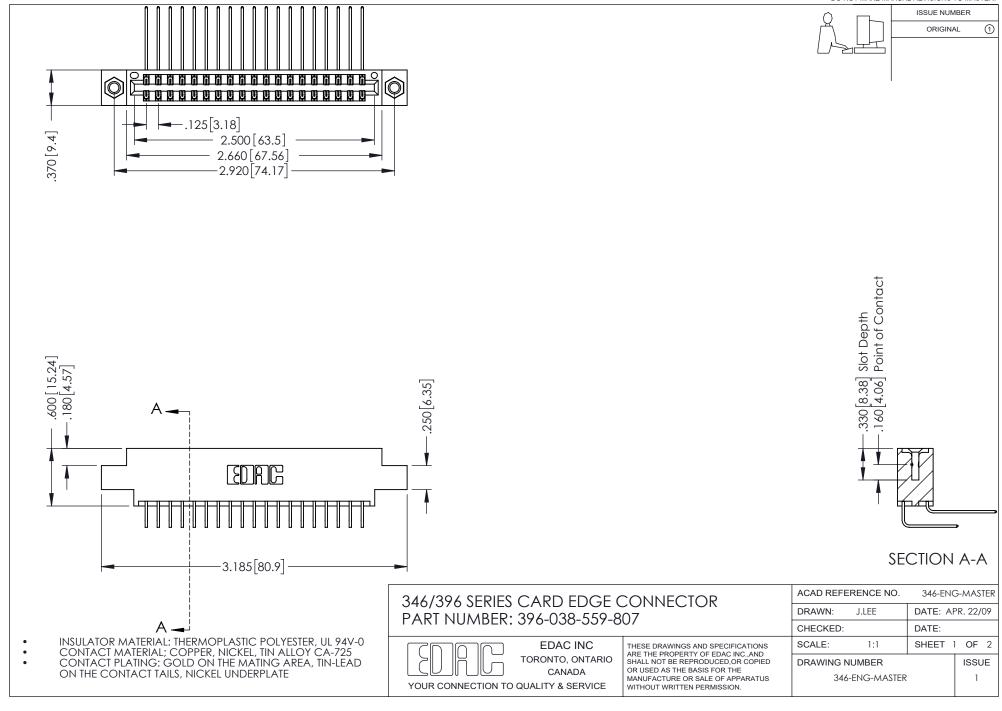

## **Contact Code 556**

INSULATOR MATERIAL: THERMOPLASTIC POLYESTER, UL 94V-0 CONTACT MATERIAL; COPPER, NICKEL, TIN ALLOY CA-725 CONTACT PLATING: GOLD ON THE MATING AREA, TIN-LEAD

ON THE CONTACT TAILS, NICKEL UNDERPLATE

## 346/396 SERIES CARD EDGE CONNECTOR CONTACT CODE 555,556,558,559,560 DIMENSIONS

YOUR CONNECTION TO QUALITY & SERVICE

**EDAC INC** TORONTO, ONTARIO CANADA

THESE DRAWINGS AND SPECIFICATIONS ARE THE PROPERTY OF EDAC INC.,AND SHALL NOT BE REPRODUCED, OR COPIED OR USED AS THE BASIS FOR THE MANUFACTURE OR SALE OF APPARATUS WITHOUT WRITTEN PERMISSION.