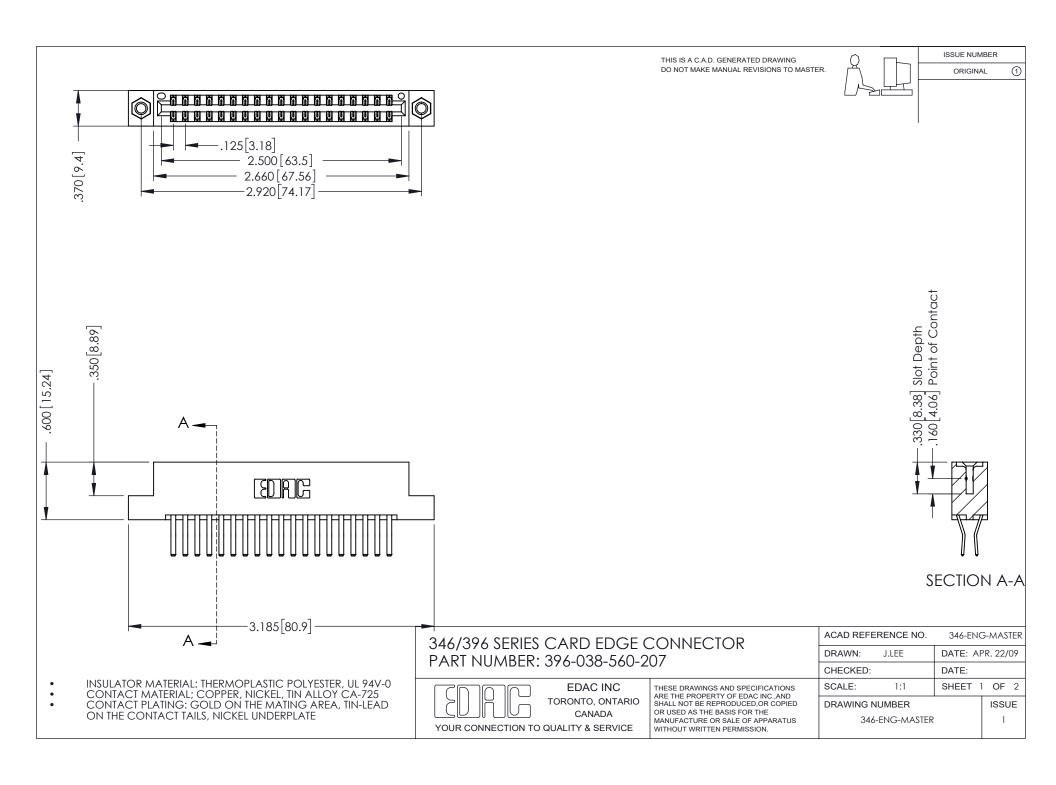

## **Contact Code 556**

INSULATOR MATERIAL: THERMOPLASTIC POLYESTER, UL 94V-0 CONTACT MATERIAL; COPPER, NICKEL, TIN ALLOY CA-725 CONTACT PLATING: GOLD ON THE MATING AREA, TIN-LEAD

ON THE CONTACT TAILS, NICKEL UNDERPLATE

## 346/396 SERIES CARD EDGE CONNECTOR CONTACT CODE 555,556,558,559,560 DIMENSIONS

YOUR CONNECTION TO QUALITY & SERVICE

**EDAC INC** TORONTO, ONTARIO CANADA

THESE DRAWINGS AND SPECIFICATIONS ARE THE PROPERTY OF EDAC INC.,AND SHALL NOT BE REPRODUCED, OR COPIED OR USED AS THE BASIS FOR THE MANUFACTURE OR SALE OF APPARATUS WITHOUT WRITTEN PERMISSION.