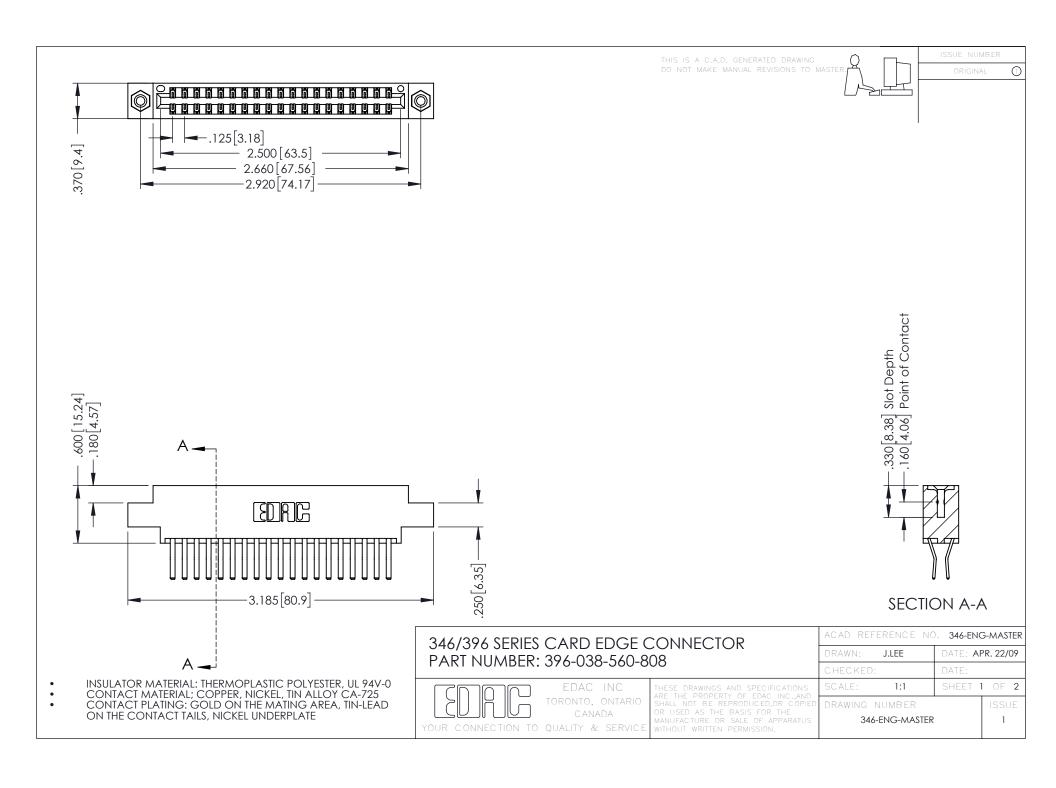

**Contact Code 555** 

**Contact Code 556** 

INSULATOR MATERIAL: THERMOPLASTIC POLYESTER, UL 94V-0 CONTACT MATERIAL; COPPER, NICKEL, TIN ALLOY CA-725

CONTACT PLATING: GOLD ON THE MATING AREA, TIN-LEAD ON THE CONTACT TAILS, NICKEL UNDERPLATE

## 346/396 SERIES CARD EDGE CONNECTOR CONTACT CODE 555,556,558,559,560 DIMENSIONS

YOUR CONNECTION TO QUALITY & SERVICE

|   | ACAD REFERENCE NO. 346-ENG-MASTER |                  |
|---|-----------------------------------|------------------|
|   | DRAWN: J.LEE                      | DATE: APR. 22/09 |
|   | CHECKED:                          | DATE:            |
|   | SCALE: 1:1                        | SHEET 2 OF 2     |
| D | DRAWING NUMBER                    | ISSUE            |

346-ENG-MASTER