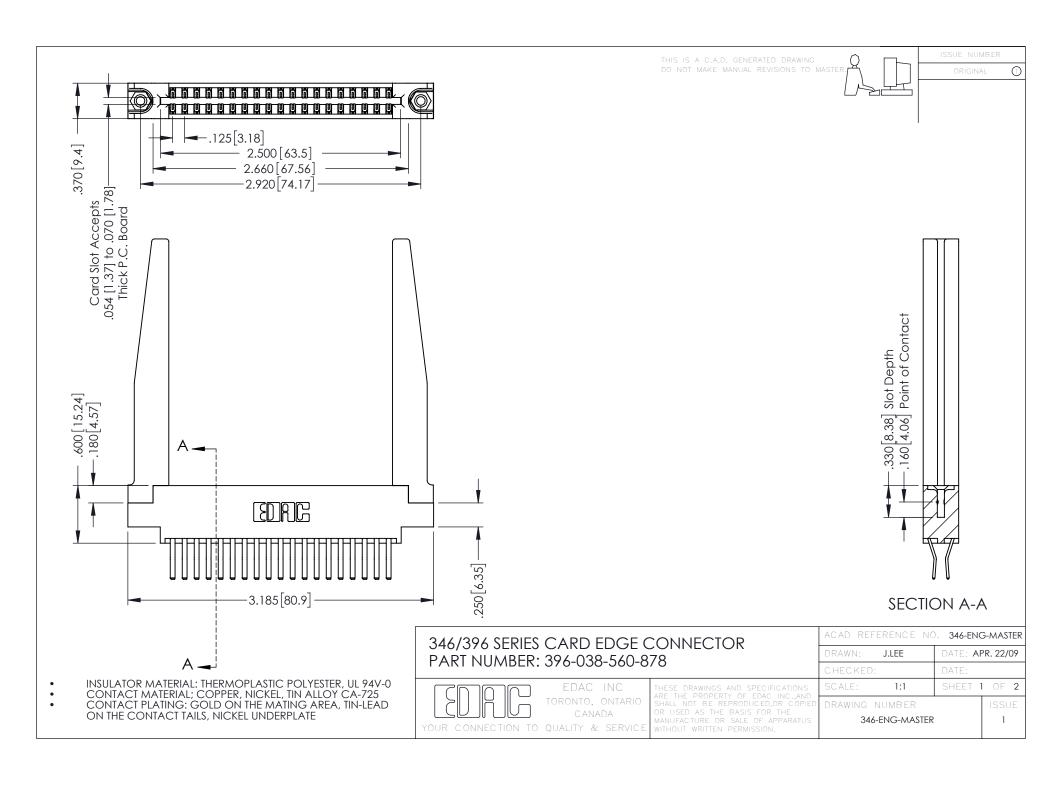

**Contact Code 555** 

**Contact Code 556** 

INSULATOR MATERIAL: THERMOPLASTIC POLYESTER, UL 94V-0 CONTACT MATERIAL; COPPER, NICKEL, TIN ALLOY CA-725

CONTACT PLATING: GOLD ON THE MATING AREA, TIN-LEAD ON THE CONTACT TAILS, NICKEL UNDERPLATE